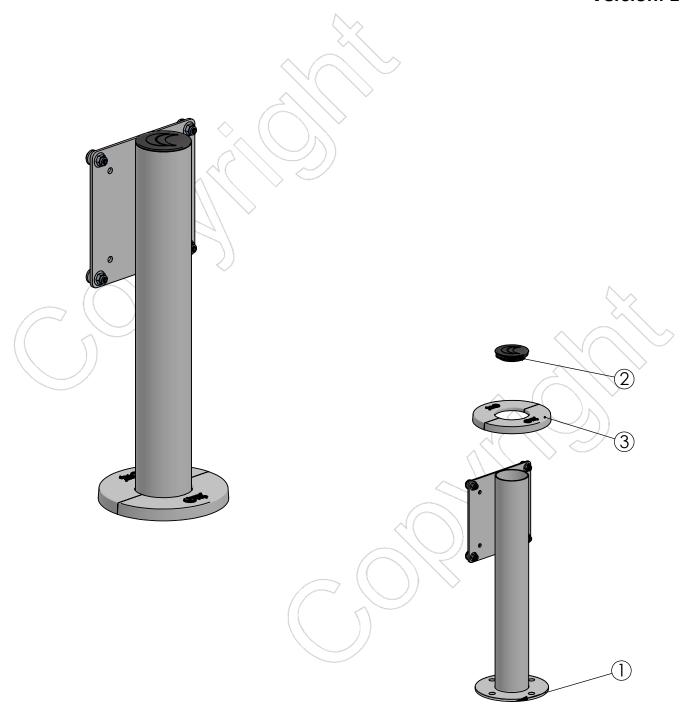

## SAFEGUARD04-nn

Perspex Screen fixed pole

Version: 1.0

| POS | PARTS LIST    |   | DESCRIPTION                                  | вох |
|-----|---------------|---|----------------------------------------------|-----|
| 1   | SP2-C100885   | 1 | Pole with fixed VESA 75/100                  |     |
| 2   | SP2-P22104-02 | 1 | SP2 End Cap with SpacePole Logo              |     |
| 3   | SP2-P22510-nn | 1 | Flange cover SP2, 2-part                     |     |
|     | MK0-0006      | 1 | Fixing pack with bolt through & self tappers |     |