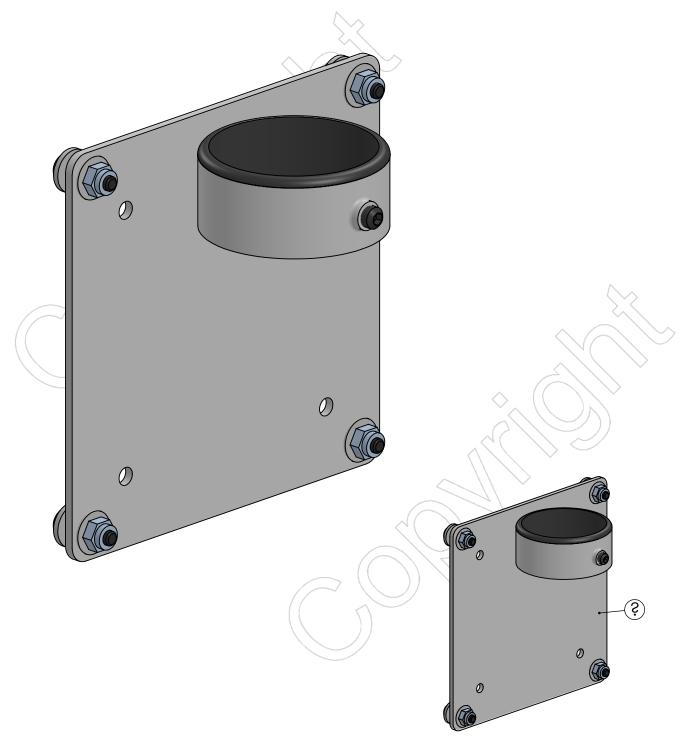

## SAFEGUARD02-nn

Perspex Screen add on mount

Version: 1.0

| POS | PARTS LIST      |   | DESCRIPTION                     | вох |
|-----|-----------------|---|---------------------------------|-----|
| 1   | SP2-C4100200_S1 | 1 | VESA 75/100 plate with lockring |     |