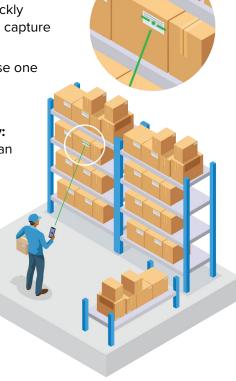

## Instant, intelligent barcode capture, near and far

Equip workers with intelligent mobile computers and handheld scanners that streamline workflows.

## Intelligent

IntelliFocus™ technology easily captures 1D and 2D barcodes in a variety of conditions over a wide working range, in the hand or across the room.

### Versatile

Longer working range minimizes bending/squatting and the need for ladders when barcodes are beyond the reach of traditional standard scanning ranges.

## Easy to Use

The green laser aimer with its wide targeting pattern is highly visible in a variety of environments and lighting conditions, enabling fast, accurate scanning.\*

\* Green laser aimer available in the Zebra TC52ax Mobile Computer and Zebra SE55 Scan Engine.