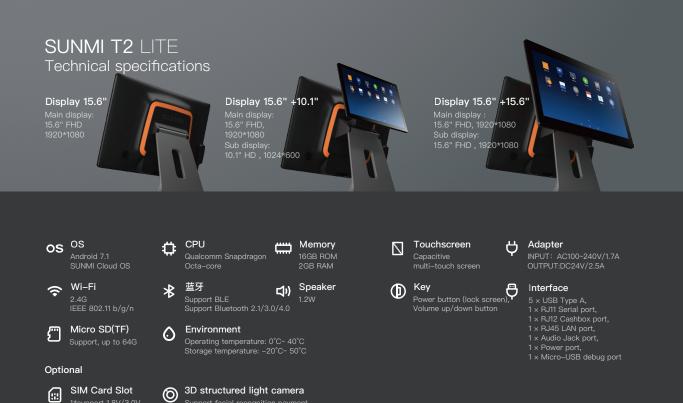

## Desktop POS SUNNI T2 LITE Model NO.:L3521/L3522/L3523

## S. Qualcomm snapdragon

Qualcomm snapdragon octa-core

Main display 15.6" 1920×1080 resolution

Space gray aluminum alloy base

Support Wi-Fi/ 4G full Netcom

3D structured light camera supports facial recognition payment