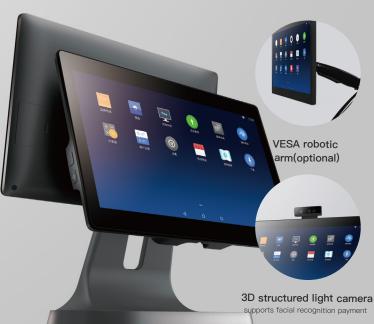

## S. Qualcomm snapdragon

Qualcomm snapdragon octa-core

Main display 15.6" 1920×1080 resolution

Space gray aluminum alloy base

Support Wi-Fi/ 4G full Netcom

3D structured light camera supports facial recognition payment