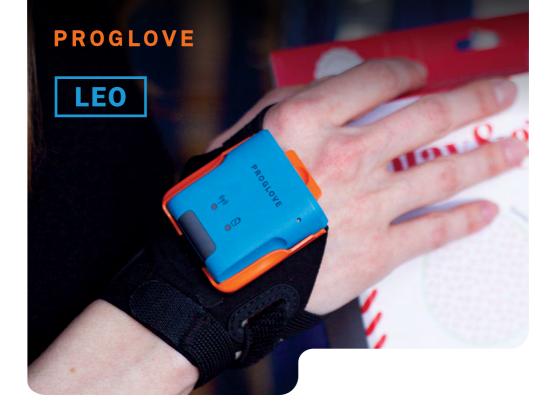

## Warehouses and e-commerce operations move fast. LEO plugs right in to make sure you can keep up.

#### **LEO**

- Enterprise-ready wearable scanning at a budget friendly price
- Ready for pairing to mobiles, terminals, and all common smart devices
- Haptic, acoustic, and optic feedback functions

### **Hand Strap**

- Pair LEO with the Hand Strap for the most impactful ergonomic, time-saving investment you'll make all year
- Designed for full dexterity and a full grip with airy, stretchable high-quality materials
- Adjustable, one-size fits all form reduces handling and planning efforts