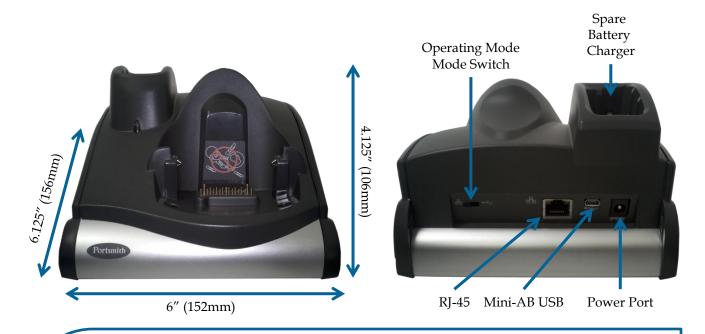

#### **Ethernet Port**

• 10/100 Mbps RJ-45 Ethernet

#### **USB** Port

• Mini-AB OTG Port (5 Pin)

#### Power

• 12V, 4.16A (Part# 190362-002LC)