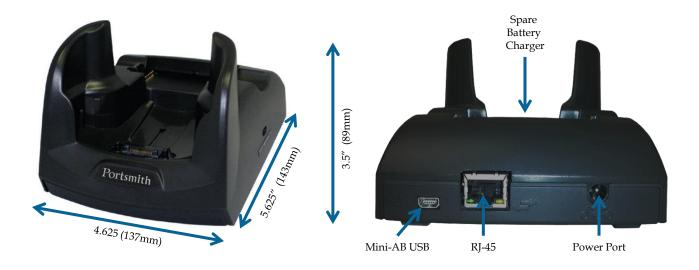

Model# PSCMC75UE

Kit Model# PSCK-MC75UE

(Includes Cables and Power Supply)

Software drivers support Windows Mobile OS

**Spare Battery Charging** 

Switchable USB and Ethernet Connections

10/100 Mbps Ethernet

#### **Ethernet Port**

10/100 Mbps RJ-45 Ethernet

### **USB Port**

Mini-AB OTG Port (5 Pin)

#### **Power**

12V, 4.16A (Part# 190362-002LC)