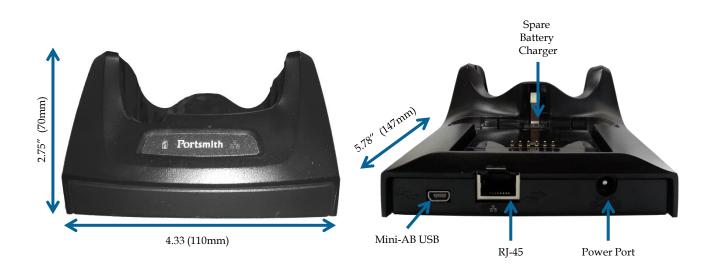

#### **Ethernet Port**

• 10/100 Mbps RJ-45 Ethernet

#### **USB** Port

• Mini-AB OTG Port (5 Pin)

#### Power

• 12V, 4.16A (Part# 190362-002LC)

Model# PSCMC67UE Kit Model# PSCK-MC67UE (Includes Cables and Power Supply)

Software drivers support Windows Mobile OS

**Spare Battery Charging** 

Switchable USB and Ethernet Connections

10/100 Mbps Ethernet