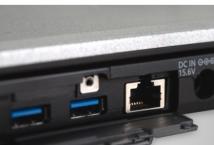

In terms of flexibility, the Toughbook CF-54 is equally outstanding. It offers a huge array of configuration options, making it easier for customers to have exactly the device they want.

- Intel® Core™ i5-7300U vPro™ Processor
- Windows 10 Pro
- 14" HD (1366 ×768 pixels) Active Matrix (TFT) LCD
- Lightweight and slim design (approx. 1.99 kg and 29.8mm)
- 4GB RAM (max. 32GB) and 500GB HDD (Optional 128GB / 256GB SSD)
- 3x USB 3.0, 1x HDMI, 1x LAN and SD card slot as standard
- Configuration area (DVD as standard or 2nd battery\* or Smartcard reader\* or PC card\*)
- Flexible configuration port\* (2nd LAN or d-GPS or 4th USB 2.0 or rugged USB)

## SEMI-RUGGED REDEFINED

| Mobile Computing Platform | Intel® Core™ i5-7300U vPro™ processor (2.6GHz, 3MB Intel® Smart Cache)                                                                                                                           |                                                                                                  |
|---------------------------|--------------------------------------------------------------------------------------------------------------------------------------------------------------------------------------------------|--------------------------------------------------------------------------------------------------|
| Operating System          | Windows 10 Pro                                                                                                                                                                                   |                                                                                                  |
| RAM                       | 4GB DDR4 SDRAM (max. 32GB)                                                                                                                                                                       |                                                                                                  |
| Graphic Chip              | Intel® HD Graphics 620                                                                                                                                                                           |                                                                                                  |
| Storage                   | 500GB HDD                                                                                                                                                                                        |                                                                                                  |
|                           | Optional: 128GB / 256GB SSD                                                                                                                                                                      |                                                                                                  |
| LCD                       | 14" Active Matrix (TFT) colour LCD 1366 x 768 pixels (HD)                                                                                                                                        |                                                                                                  |
| Bluetooth™                | 4.1 + EDR Class 1                                                                                                                                                                                |                                                                                                  |
| Wireless LAN              | Intel® Dual Band Wireless-AC 8265; slide on/off switch                                                                                                                                           |                                                                                                  |
| LAN                       | IEEE 802.3 10Base-T / IEEE 802.3u 100BASE-TX / IEEE 802.3ab 1000BASE-T (2nd LAN optional)                                                                                                        |                                                                                                  |
| Sound                     | WAVE and MIDI playback, Intel® High Definition Audio subsystem support                                                                                                                           |                                                                                                  |
| Security                  | TPM (TCG V2.0 compliant) Password security (supervisor password, user password, hard disc lock) Integrated hardwa security lock slot                                                             |                                                                                                  |
| Webcam*                   | 2MP with digital microphone                                                                                                                                                                      |                                                                                                  |
| Card Slots                | SD/SDXC Memory Card:                                                                                                                                                                             | x1                                                                                               |
|                           | RAM Module:                                                                                                                                                                                      | x2, DDR4L SDRAM, one slot occupied                                                               |
| Configuration area        | DVD as standard (or PC card* (Type I or II) or 2                                                                                                                                                 | nd battery* (6 cell, 32Wh) or Smart Card Reader*)                                                |
| Interfaces                | USB 3.0                                                                                                                                                                                          | x3, 9-pin                                                                                        |
|                           | HDMI:                                                                                                                                                                                            | x1, Type A                                                                                       |
|                           | LAN:                                                                                                                                                                                             | x1, RJ-45 (2nd LAN optional)                                                                     |
|                           | Headphones:                                                                                                                                                                                      | x1, Mini-jack, 3.5 DIA, stereo                                                                   |
|                           | DC In:                                                                                                                                                                                           | Jack                                                                                             |
|                           | Port Replicator:                                                                                                                                                                                 | x1, 24-pin                                                                                       |
|                           | VGA port:                                                                                                                                                                                        | x1, Mini Dsub, 15-pin                                                                            |
|                           | True Serial port:                                                                                                                                                                                | x1, Dsub, 9-pin                                                                                  |
|                           | Configuration port*:                                                                                                                                                                             | x1 (2nd LAN or Rugged USB 2.0 or dedicated GPS (u-blox) or 4th USB 2.0)                          |
| Power                     | AC Adapter:                                                                                                                                                                                      | Input: 100V ~ 240V, 50Hz/60Hz; Output: 15.6V, 7.05A                                              |
|                           | Battery:                                                                                                                                                                                         | Lithium-lon (6 cell, 46Wh)                                                                       |
|                           | Battery Life:                                                                                                                                                                                    | Approx. 10 hours (Mobile Mark $^{\rm m}$ 2014), Approx. 17 hours with 2nd battery (6cell, 32Wh)* |
|                           | Power Management:                                                                                                                                                                                | Hot swap*, Standby function, ACPI BIOS                                                           |
| Dimensions (WxHxD)        | 345mm x 272mm x 29.8mm / 13.6" x 10.7" x 1.17"                                                                                                                                                   |                                                                                                  |
| Weight                    | Approx. 1.99 kg / 4.39 lb                                                                                                                                                                        |                                                                                                  |
| Project based options*    | Contactless Smart Card Reader or Fingerprint Reader, Smart Card Reader, 4G Mobile Broadband (LTE, up to 100Mbps), dedicated GPS (u-blox), Bridge battery for hot swap, Dual Pass through Antenna |                                                                                                  |
| Standard Configuration    | CF-54mk3 (HD without Touchscreen), 4GB RAM, 500GB HDD, DVD, VGA and Serial port                                                                                                                  |                                                                                                  |
| Included in the box       | AC adapter, Power Cord, Display cleaning cloth and User Manual                                                                                                                                   |                                                                                                  |
| Accessories               | AC Adapter                                                                                                                                                                                       | CF-AA5713A                                                                                       |
|                           | Battery Pack (Main battery, 6cell 46Wh)                                                                                                                                                          | CF-VZSUOPW                                                                                       |
|                           | Battery Charger                                                                                                                                                                                  | CF-VCBTB3W                                                                                       |
|                           | Port-Replicator Port-Replicator                                                                                                                                                                  | CF-VEB541U                                                                                       |