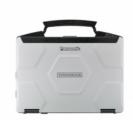

## 14" SEMI-RUGGED WINDOWS 10 PRO NOTEBOOK WITH HD DISPLAY

Toughbook CF-54 with Windows 10 Pro, magnesium chassis, user replaceable battery and user replaceable storage is the thinnest and lightest 14" semi-rugged Toughbook ever built, but doesn't compromise on durability, with an unique 'honeycomb' design for improved strength and spill resistant keyboard & touchpad area.

- Long battery life of up to 10 hours, with hot swap\* and second battery\* (up to 17 hours)
- True serial port, VGA and 4G LTE\*
- Operating temperature of -20 °C to +60 °C\*\* (HDD/SSD heater as standard)
- Robust honeycomb-style magnesium casing with carry handle
- Withstands drops from a height of 90cm\*\*
- Shock and vibration protected for vehicle docking