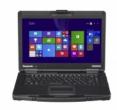

## 14" SEMI-RUGGED WINDOWS 10 PRO NOTEBOOK WITH HD DISPLAY

Toughbook CF-54 with Windows 10 Pro, magnesium chassis, user replaceable battery and user replaceable storage is the thinnest and lightest 14" semi-rugged Toughbook ever built, but doesn't compromise on durability, with an unique 'honeycomb' design for improved strength and spill resistant keyboard & touchpad area.

In terms of flexibility, the Toughbook CF-54 is equally outstanding. It offers a huge array of configuration options, making it easier for customers to have exactly the device they want.

- Intel® Core™ i5-7300U vPro™ Processor
- Windows 10 Pro
- 14" HD (1366 ×768 pixels) Active Matrix (TFT) LCD
- Lightweight and slim design (approx. 1.99 kg and 29.8mm)
- 4GB RAM (max. 32GB) and 500GB HDD (Optional 128GB / 256GB SSD)
- 3x USB 3.0, 1x HDMI, 1x LAN and SD card slot as standard
- Configuration area (DVD as standard or 2nd battery\* or Smartcard reader\* or PC card\*)
- Flexible configuration port\* (2nd LAN or d-GPS or 4th USB 2.0 or rugged USB)