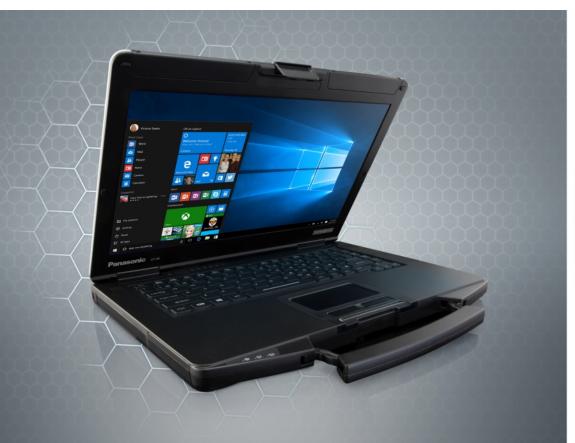

## TOUGHBOOK CF-54 ENTRY MODEL

## 14" SEMI-RUGGED WINDOWS 10 PRO NOTEBOOK WITH HD DISPLAY

Toughbook CF-54 with Windows 10 Pro, magnesium chassis, user replaceable battery and user replaceable storage is the thinnest and lightest 14" semi-rugged Toughbook ever built, but doesn't compromise on durability, with an unique 'honeycomb' design for improved strength and spill resistant keyboard & touchpad area.

In terms of flexibility, the Toughbook CF-54 is equally outstanding. It offers a huge array of configuration options, making it easier for customers to have exactly the device they want.

- Intel® Core™ i5-7300U vPro™ Processor
- Windows 10 Pro
- 14" HD (1366 ×768 pixels) Active Matrix (TFT) LCD
- Lightweight and slim design (approx. 1.99 kg and 29.8mm)
- 4GB RAM (max. 32GB) and 500GB HDD (Optional 128GB / 256GB SSD)
- 3x USB 3.0, 1x HDMI, 1x LAN and SD card slot as standard
- Configuration area (DVD as standard or 2nd battery\* or Smartcard reader\* or PC card\*)
- Flexible configuration port\* (2nd LAN or d-GPS or 4th USB 2.0 or rugged USB)