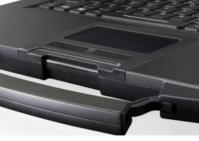

- Long battery life of up to 10 hours, with hot swap\* and second battery\* (up to 17 hours)
- True serial port, VGA and 4G LTE\*
- Operating temperature of -20 °C to +60 °C\*\* (HDD/SSD heater as standard)
- Robust honeycomb-style magnesium casing with carry handle
- Withstands drops from a height of 90cm\*\*
- Shock and vibration protected for vehicle docking