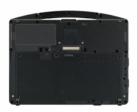

## 14" SEMI-RUGGED WINDOWS 10 PRO NOTEBOOK WITH HD DISPLAY

Toughbook CF-54 with Windows 10 Pro, magnesium chassis, user replaceable battery and user replaceable storage is the thinnest and lightest 14" semi-rugged Toughbook ever built, but doesn't compromise on durability, with an unique 'honeycomb' design for improved strength and spill resistant keyboard & touchpad area.

- Long battery life of up to 10 hours, with hot swap\* and second battery\* (up to 17 hours)
- True serial port, VGA and 4G LTE\*
- Operating temperature of -20 °C to +60 °C\*\* (HDD/SSD heater as standard)
- Robust honeycomb-style magnesium casing with carry handle
- Withstands drops from a height of 90cm\*\*
- Shock and vibration protected for vehicle docking