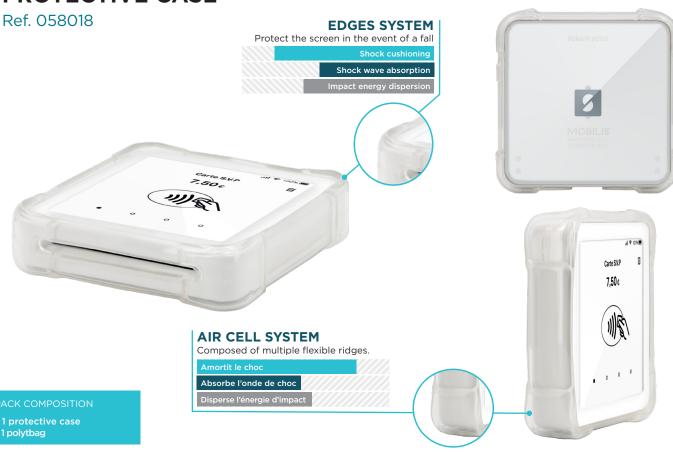

## R SERIES SUMUP SOLO

R-Series reinforced protective cases are cleverly designed to protect your SUMUP-Air efficiently. Several technologies have been developed to cushion drop, absorb the shockwave and disperse

Flexible and light, they fit perfectly like a second skin around the devices. They protect and thus take up a minimum of space.

## PROTECTIVE CASE

- Dedicated reinforced protective case
- Flexible and light

Drop resistant: to drop and shock

2 year warranty

| Ref    | Product                                          | EAN code      | Dimensions with pack | Weight with pack | SPCB | PCB |
|--------|--------------------------------------------------|---------------|----------------------|------------------|------|-----|
| 058018 | R Series for SumUp Solo - Transparent - Soft bag | 3700992525952 | 120 x 195 x 30 mm    | 40 g             | -    | 144 |