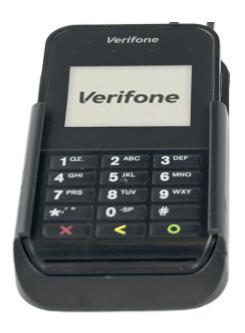

# Payments made quick and easy

InVue's Verifone E355 Cradle is the perfect accessory to keep your E355 charged and ready to use.

### **FEATURES AND BENEFITS**

- > Stand alone unit
- Charging cable included
- > Wireless E355 connectivity only
- > Includes 1.8m charging cable

- Free standing
- Has slip resistant feet (optional adhesive mounts included)
- > Option to secure E355 to the cradle via included screw