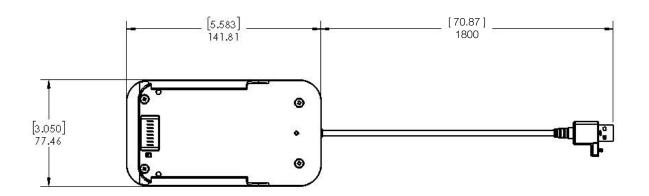

# Payments made quick and easy





InVue's Verifone E355 Cradle is the perfect accessory to keep your E355 charged and ready to use.

### **FEATURES AND BENEFITS**

- > Stand alone unit
- Charging cable included
- > Wireless E355 connectivity only
- > Includes 1.8m charging cable

- Free standing
- Has slip resistant feet (optional adhesive mounts included)
- > Option to secure E355 to the cradle via included screw





# **SPECIFICATIONS**

Verifone E355 Cradle



# **PRODUCT ORDERING**

| ORDER CODE    | DESCRIPTION                                         | NOTES |  |
|---------------|-----------------------------------------------------|-------|--|
| CTG2EP004     | Verifone E355 Cradle                                |       |  |
| CTG2EP004-CBL | Replacement Cable                                   |       |  |
| CTG2P010      | Payment Cradle Replacement Security Screws - 6 pack |       |  |
| PS515- AUS    | 5.2V/2.4A, USB-A Power Supply                       |       |  |
| PS515- EU     | 5.2V/2.4A, USB-A Power Supply                       |       |  |
| PS515- JPN    | 5.2V/2.4A, USB-A Power Supply                       |       |  |
| PS515- KR     | 5.2V/2.4A, USB-A Power Supply                       |       |  |
| PS515- UK     | 5.2V/2.4A