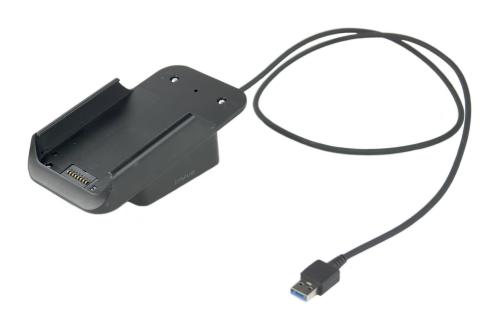

### **FEATURES AND BENEFITS**

- > Stand alone unit
- Charging cable included
- > Wireless E355 connectivity only
- > Includes 1.8m charging cable

- Free standing
- Has slip resistant feet (optional adhesive mounts included)
- > Option to secure E355 to the cradle via included screw

# **SPECIFICATIONS**

Verifone E355 Cradle