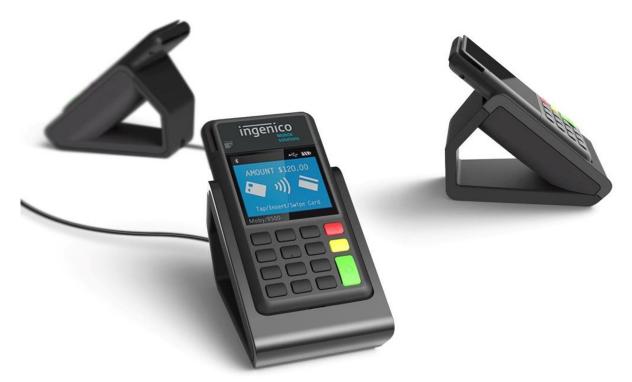

## Payments made quick and easy.

Keep your ingenico Moby/8500 charged and ready to use on the InVue custom cradle.

- > Stand alone unit weighted for ease of use
- Cradle supports charge and data communication
- > Free standing; slip resistant base

- > Micro USB output connector; cable not included
- Moby/8500 may be removed for mobile use
- > Chip insert card guide included