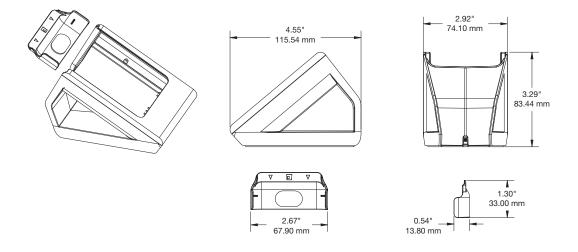

## Payments made quick and easy.



Keep your ingenico Moby/8500 charged and ready to use on the InVue custom cradle.

- > Stand alone unit weighted for ease of use
- Cradle supports charge and data communication
- > Free standing; slip resistant base

- > Micro USB output connector; cable not included
- Moby/8500 may be removed for mobile use
- > Chip insert card guide included



## SPECIFICATIONS

Moby/8500 Cradle (CTMN004):



## **PRODUCT ORDERING**

| ORDER CODE                                                                                | DESCRIPTION                                                                                                                                                                                                                                                              | NOTES                                                                             |
|-------------------------------------------------------------------------------------------|-------------------------------------------------------------------------------------------------------------------------------------------------------------------------------------------------------------------------------------------