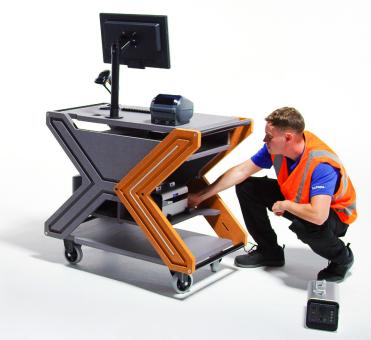

## Our large scale everyday workstation

The everyday mobile workstation range offers a robust solution that pays for itself.

The **MWS950** has ample space for your hardware and additional equipment. Multi-level storage for packing totes and spare labels.

## **Advantages**

- Rugged mobile workstation
- On-board power (240 volts) available to run your IT equipment
- Hot swappable lithium batteries
- > Multi level storage
- > Fast return on investment
- PC tray and VESA monitor mounts