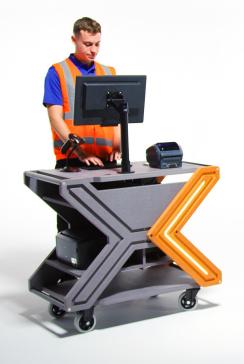

## Our large scale everyday workstation

The everyday mobile workstation range offers a robust solution that pays for itself.

The **MWS950** has ample space for your hardware and additional equipment. Multi-level storage for packing totes and spare labels.

## **Advantages**

- Rugged mobile workstation
- On-board power (240 volts) available to run your IT equipment
- Hot swappable lithium batteries
- > Multi level storage
- > Fast return on investment
- PC tray and VESA monitor mounts