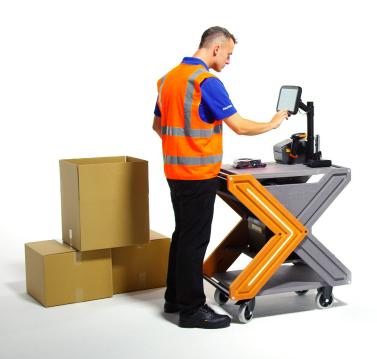

## Our economic, entry level workstation

The everyday mobile workstation range offers a robust solution that pays for itself.

One of the lightest workstations in the range, without sacrificing function. The **MWS850** is designed to offer a fast ROI and deliver immediate savings.

## **Advantages**

- > Rugged mobile workstation
- On-board power (240 volts) available to run your IT equipment
- Hot swappable lithium batteries
- Multi-level storage
- > Fast return on investment
- PC tray and VESA monitor mounts