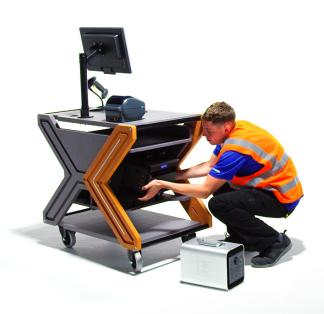

## Our economic, entry level workstation

The everyday mobile workstation range offers a robust solution that pays for itself.

One of the lightest workstations in the range, without sacrificing function. The **MWS850** is designed to offer a fast ROI and deliver immediate savings.

## **Advantages**

- > Rugged mobile workstation
- On-board power (240 volts) available to run your IT equipment
- Hot swappable lithium batteries
- Multi-level storage
- > Fast return on investment
- PC tray and VESA monitor mounts