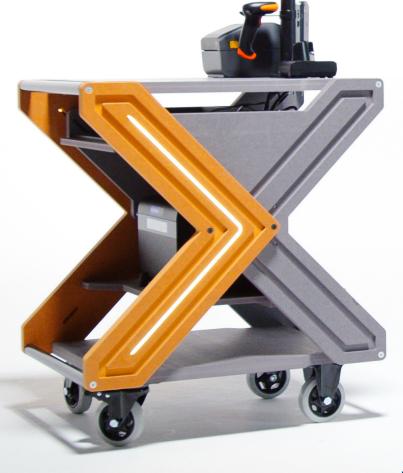

## Our economic, entry level workstation

The everyday mobile workstation range offers a robust solution that pays for itself.

One of the lightest workstations in the range, without sacrificing function. The **MWS850** is designed to offer a fast ROI and deliver immediate savings.

## **Advantages**

- > Rugged mobile workstation
- On-board power (240 volts) available to run your IT equipment
- Hot swappable lithium batteries
- Multi-level storage
- > Fast return on investment
- PC tray and VESA monitor mounts