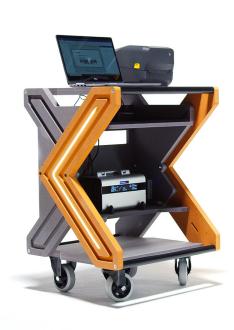

## **Advantages**

- > Rugged mobile workstation
- On-board power (240 volts) available to run your IT equipment
- Hot swappable lithium batteries
- Compact design for a reduced footprint
- > Fast return on investment
- PC tray and VESA monitor mounts

## **Specification**

| •                                     |                                                                                               |
|---------------------------------------|-----------------------------------------------------------------------------------------------|
| Model                                 | MWS750                                                                                        |
| Casters                               | 5" Castor (steel, ABS and rubber). Available with 2 fixed and 2 swivel (1 braked) as standard |
| Colour & construction                 | Orange and grey fiberboard construction                                                       |
| Typical devices powered for 8hr shift | Laptop, barcode scanner and desktop label printer                                             |
| Battery type                          | Lithium                                                                                       |
| Continuous output power (W)           | 600w/1000w at 220-240vAC, 50hz                                                                |
| Battery bank (Wh)                     | 577wh (600w Power unit), 923wh (1000w power unit)                                             |
| Charge time (hrs)                     | 7hrs                                                                                          |
| Operating Temp (°C)                   | -10°C to 50°C                                                                                 |
| Dimensions                            |                                                                                               |
| Length                                | 623mm                                                                                         |
| Width                                 | 625mm                                                                                         |
| Height                                | 1360mm                                                                                        |
| Weight                                | tbc                                                                                           |