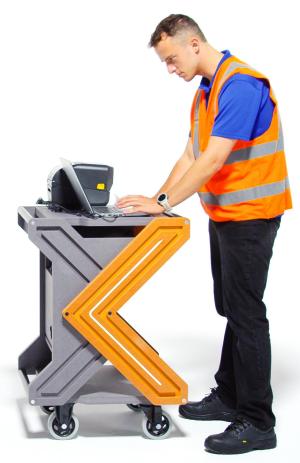

## Compact and agile, offering great manoeuvrability

The every day mobile workstation range offers a robust solution that pays for itself.

With a smaller design, the **MWS750** is great for retail environments or tighter warehousing spaces. Bring your mobile environment with you throughout your whole workspace.

## **Advantages**

- > Rugged mobile workstation
- On-board power (240 volts) available to run your IT equipment
- Hot swappable lithium batteries
- Compact design for a reduced footprint
- > Fast return on investment
- PC tray and VESA monitor mounts