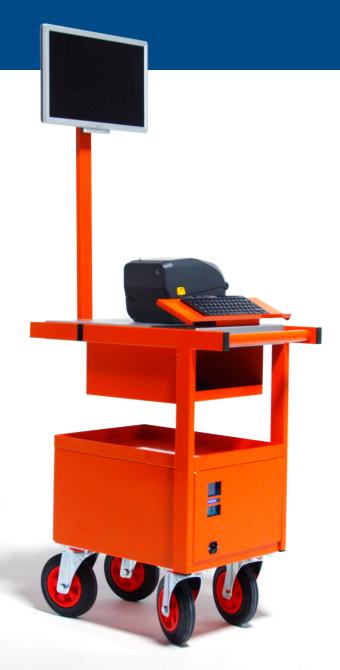

## The workhorse of our advanced range

The advanced mobile workstation range are designed with ultimate flexibility in mind.

Our **MPS1000** can run some of your larger printers for a full 8-hour shift. The smaller design is great for retail environments or tighter warehousing spaces.

## **Advantages**

- > Rugged mobile workstation
- On-board power (240 volts) available to run your IT equipment
- Large capacity fixed SLA batteries
- Integrated multi-stage battery charger
- Compact design for a reduced footprint
- PC tray and VESA monitor mounts