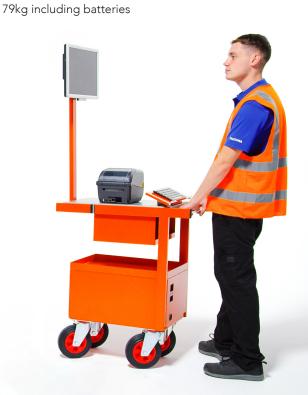

## **Specification**

| •                                     |                                                                                                                |
|---------------------------------------|----------------------------------------------------------------------------------------------------------------|
| Model                                 | MPS1000                                                                                                        |
| Casters                               | 8" Castor (steel, ABS and rubber). Available with 2 fixed and 2 swivel (1 braked) as standard                  |
| Colour & construction                 | Orange and grey steel construction                                                                             |
| Typical devices powered for 8hr shift | Desktop pc/Laptop, Monitor, Desktop label printer,<br>Barcode Scanner, Low power laser printer(up to 500w max) |
| Battery type                          | Sealed Lead acid                                                                                               |
| Continuous output power (W)           | 1200w at 220vAC, 50hz                                                                                          |
| Battery bank (Wh)                     | 1920wh                                                                                                         |
| Charge time (hrs)                     | tbc                                                                                                            |
| Operating Temp (°C)                   | -10°C to 50°C                                                                                                  |
| Dimensions                            |                                                                                                                |
| Length                                | tbc                                                                                                            |
| Width                                 | tbc                                                                                                            |
| Height                                | tbc                                                                                                            |
| Weight                                | 79kg including batteries                                                                                       |