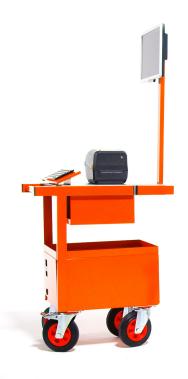

## The workhorse of our advanced range

The advanced mobile workstation range are designed with ultimate flexibility in mind.

Our **MPS1000** can run some of your larger printers for a full 8-hour shift. The smaller design is great for retail environments or tighter warehousing spaces.

## **Advantages**

- > Rugged mobile workstation
- On-board power (240 volts) available to run your IT equipment
- Large capacity fixed SLA batteries
- Integrated multi-stage battery charger
- Compact design for a reduced footprint
- PC tray and VESA monitor mounts