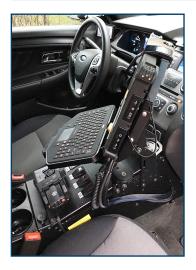

With the DS-GTC-800 Series Docking Stations, fleet managers can seamlessly integrate the Getac A140 rugged tablet into their workforce to enhance productivity without sacrificing quality, safety or longevity.