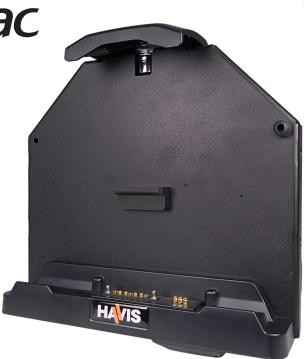

# Havis Docking Solution for Getac A140 Rugged Tablet

### **Specifications**

Height: 11.5" (29.2 cm) Width: 12.2" (31.0 cm) Depth: 3.2" (8.1 cm) Weight: 5.6 lbs (2.5 kg)

| Part Number | USB 2.0 | USB 3.0 | Ethernet | Serial | HDMI | VGA | Speaker/<br>Mic | Power Input | Included<br>Power Supply | Antenna Connection                                      |
|-------------|---------|---------|----------|--------|------|-----|-----------------|-------------|--------------------------|---------------------------------------------------------|
| DS-GTC-801  | 3       | 1       | 1        | 1      | 1    | 1   | 1               | 19 VDC IN   | No                       | DS-GTC-801 (None)<br>DS-GTC-801-3 (Triple Pass-Through) |
| DS-GTC-802  | 3       | 1       | 1        | 1      | 1    | 1   | 1               | 19 VDC IN   | Yes<br>(LPS-140)         | DS-GTC-802 (None)<br>DS-GTC-802-3 (Triple Pass-Through) |
| DS-GTC-803* | 0       | 0       | 0        | 0      | 0    | 0   | 0               | n/a         | No                       | DS-GTC-803 (None)<br>DS-GTC-803-3 (Triple Pass-Through) |
| DS-GTC-806* | 0       | 0       | 0        | 0      | 0    | 0   | 0               | n/a         | Yes<br>(LPS-140)         | DS-GTC-806 (None)<br>DS-GTC-806-3 (Triple Pass-Through) |