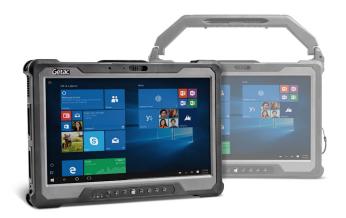

## DS-GTC-800 Series Getac A140 Rugged Tablet

The Havis Docking Station for the Getac A140 rugged tablet improves mobile worker productivity by providing a secure location for tablet charging and connection to essential peripherals, such as printers, keyboards and barcode scanners.