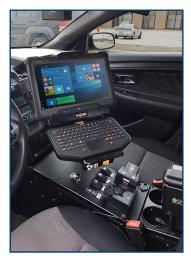

With the DS-GTC-800 Series Docking Stations, fleet managers can seamlessly integrate the Getac A140 rugged tablet into their workforce to enhance productivity without sacrificing quality, safety or longevity.