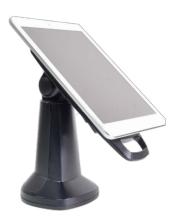

COUNTERTOP
TAB40121 (QUICK RELEASE)
TAB20121 (LOCKING)

WALL MOUNT
TABCO121 (QUICK RELEASE)
TABB0121 (LOCKING)

COMPACT COUNTERTOP\*
TAB90121 (QUICK RELEASE)
TAB60121 (LOCKING)

\*Compact stands offer only tilt, no swivel.

## **FEATURE & OPTIONS**

PORTRAIT OR LANDSCAPE (AT POINT OF INSTALLATION)

140° TILT (COUNTERTOP ONLY)

330° ROTATION

COUNTERTOP

COMPACT

WALL