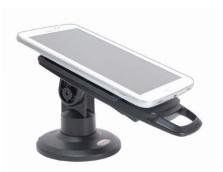

## FLEXIBLE TABLET MOUNTING SOLUTIONS FROM ENS

This elegant solution from ENS gives users flexibility to mount any tablet on to their counter or wall. Decide at the time of installation whether your tablet needs to be in portrait or landscape and simply fit the universal backplate to the tablet using our high bond adhesive pad. The backplate can be attached either directly to the tablet or to a tablet case.

Once the universal backplate is attached, the tablet will click into place on any of our FlexiPole stands allowing full access to the tablet features. Stand options include countertop, compact countertop and wall mount. Each of these can either be quick release allowing users to go mobile easily, or locking for a more secure solution.

Once mounted, the tilt and swivel features of the FlexiPole stands allow the tablet to be easily adjusted for user comfort.

- ✓ Any tablet type/size
- ✓ Mount in portrait or landscape
- Quick release or locking
- Counter or wall mounted
- Automated UV-C disinfection can easily be added