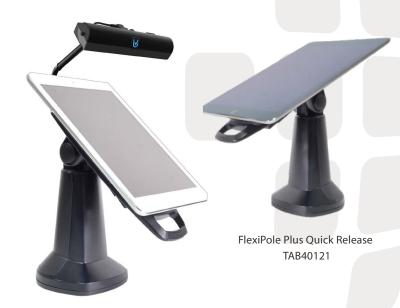

Once the universal backplate is attached, the tablet will click into place on any of our FlexiPole stands allowing full access to the tablet features. Stand options include countertop, compact countertop and wall mount. Each of these can either be quick release allowing users to go mobile easily, or locking for a more secure solution.

Once mounted, the tilt and swivel features of the FlexiPole stands allow the tablet to be easily adjusted for user comfort.

- ✓ Any tablet type/size
- ✓ Mount in portrait or landscape
- Quick release or locking
- Counter or wall mounted
- Automated UV-C disinfection can easily be added

COUNTERTOP
TAB40121 (QUICK RELEASE)
TAB20121 (LOCKING)

WALL MOUNT
TABCO121 (QUICK RELEASE)
TABB0121 (LOCKING)

COMPACT COUNTERTOP\*
TAB90121 (QUICK RELEASE)
TAB60121 (LOCKING)

\*Compact stands offer only tilt, no swivel.