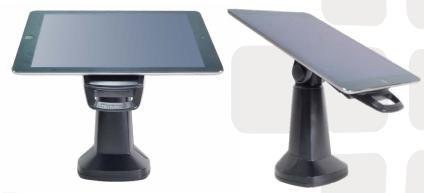

COUNTERTOP
TAB40121 (QUICK RELEASE)
TAB20121 (LOCKING)

WALL MOUNT
TABCO121 (QUICK RELEASE)
TABB0121 (LOCKING)

COMPACT COUNTERTOP\*
TAB90121 (QUICK RELEASE)
TAB60121 (LOCKING)

\*Compact stands offer only tilt, no swivel.

## **FEATURE & OPTIONS**

PORTRAIT OR LANDSCAPE (AT POINT OF INSTALLATION)

140° TILT (COUNTERTOP ONLY)

330° ROTATION

COUNTERTOP

COMPACT

WALL