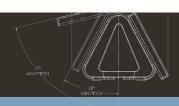

## **FEATURE & OPTIONS**

PORTRAIT OR LANDSCAPE (AT POINT OF INSTALLATION)

140° TILT (COUNTERTOP ONLY)

330° ROTATION

COUNTERTOP

COMPACT

WALL