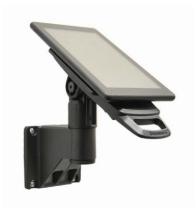

COUNTERTOP
TAB40121 (QUICK RELEASE)
TAB20121 (LOCKING)

WALL MOUNT
TABCO121 (QUICK RELEASE)
TABB0121 (LOCKING)

COMPACT COUNTERTOP\*
TAB90121 (QUICK RELEASE)
TAB60121 (LOCKING)

\*Compact stands offer only tilt, no swivel.

## **FEATURE & OPTIONS**

PORTRAIT OR LANDSCAPE (AT POINT OF INSTALLATION)

140° TILT (COUNTERTOP ONLY)

330° ROTATION

COUNTERTOP

COMPACT

WALL