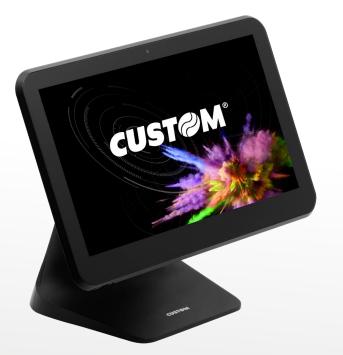

## SILK

TISTER

Ultra Slim Android™ PC POS with True Flat Projected capacitive touch display

www.custom.biz - info@custom.biz

## FEATURES

- Processor (CPU): RK 3288 Quad-core A17, 1.8GHz
- System Memory (RAM): DDRIII 2GB
- Storage: eMMC 8 GB, on-board (expandable up to 32GB with Micro SD)
- OS: Android<sup>™</sup> 8.1
- Display: 15.6" TFT LED screen, 16:9 brightness 300cd/m2
- Display Resolution: 1920×1080
- Touch screen: True Flat Projected capacitive
- Glass hardness of the touch screen: Mohs 6
- Wi-Fi<sup>®</sup>: standard 802.11 b/g/n 2.4G single channels
- Bluetooth<sup>®</sup> 4.0