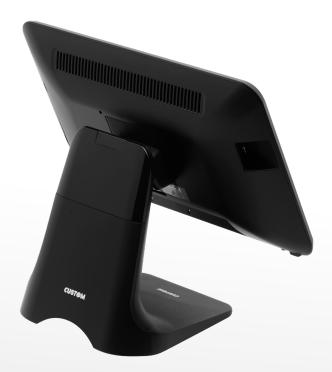

## ı/o

- 5 USB 2.0 Ports (2 sides)
- 1 USB 2.0 Debug Port
- 1 COM Port RJ45
- 1 LAN Port
- 1 Cash drawer (RJ11)
- 1 MicroSD slot
- 1 DC input (DC 12V 3A)

Android is a trademark of Google LLC - The Android robot is reproduced or modified from work created and shared by Google and used according to terms described in the Creative Commons 3.0 Attribution License. Wi-Fi is a registered trademark of Wi-Fi Alliance®