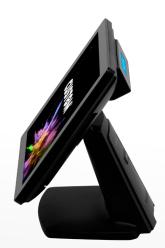

# **CUST&M**®

- 15" True Flat Projected Capacitive Touch Display
- Fanless design
- Die-cast aluminium
- Easy access to SSD for installation and maintenance

**PATH15** 15" Touch Screen PC POS

**TIST** 

PATH15 is the new PC POS with 15" touch screen thoroughly "Made for Retail": a captivating and essential design, fully Fanless, that puts functionality and interaction with the operator first. Robust, Sturdy and User Friendly - Aluminum construction with removable 128 GB SSD, Intel processor, integrated/removable customer segment display as standard, optional Win10IoTx64 operating system and MSR makes the Path15 the ideal PC-POS for retail and hospitality environments.

## **PATH15** 15'' Touch Screen PC POS