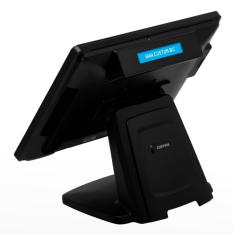

# **CUST&M**®

- 15" True Flat Projected Capacitive Touch Display
- Fanless design
- Die-cast aluminium
- Easy access to SSD for installation and maintenance

**PATH15** 15" Touch Screen PC POS

**TIST** 

PATH15 is the new PC POS with 15" touch screen thoroughly "Made for Retail": a captivating and essential design, fully Fanless, that puts functionality and interaction with the operator first. Robust, Sturdy and User Friendly - Aluminum construction with removable 128 GB SSD, Intel processor, integrated/removable customer segment display as standard, optional Win10IoTx64 operating system and MSR makes the Path15 the ideal PC-POS for retail and hospitality environments.

## **PATH15** 15'' Touch Screen PC POS