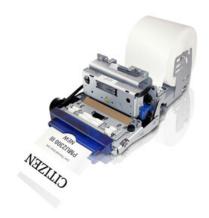

### PMU2300III

### Kiosk, Kiosk

#### **Features & Benefits**

- Paper load: Easy paper loading
- Printing Speed: Prompt print out of receipts up to 150mm per seconds
- Small footprint and compact design
- Removable head design for easy cleaning and paper-jam recovery
- Wide variety of paper-holding styles and options