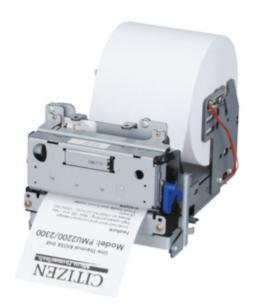

# 3 inch thermal kiosk printing mechanism with presenter

80mm print width with presenter

## PMU2300III

### **Applications**

- Kiosk
- Retail
- Ticketing

TOMORROW'S PRINTING TODAY