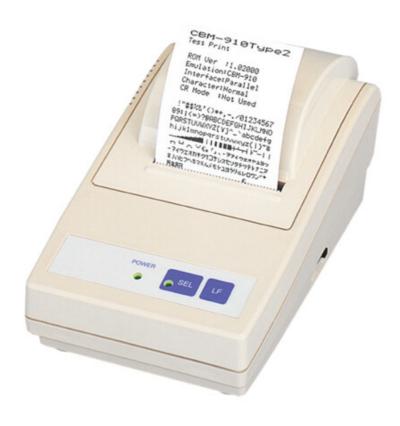

### **CBM-910II**

**POS**, Receipt printer (impact)

### **CBM-910II**

POS, Receipt printer (impact)

**Features & Benefits**