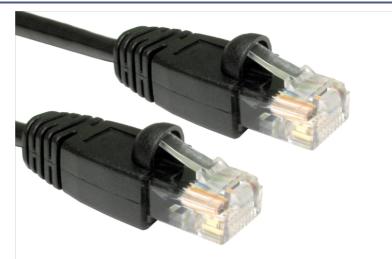

## **Snagless Cat5e Patch Cable**

| Notification      |                                                                                                                                                                                                                                                           |
|-------------------|-----------------------------------------------------------------------------------------------------------------------------------------------------------------------------------------------------------------------------------------------------------|
| Product Code      | B5-110K                                                                                                                                                                                                                                                   |
| Short Description | 10 Mtr black patch cable, snagless                                                                                                                                                                                                                        |
| Full Description  | Category 5e cable is a twisted pair high signal integrity cable type often referred to as Cat5e. Most cables are unshielded, relying on the twisted pair design for noise rejection, some are shielded. Often used in computer networks such as Ethernet. |
| Extra Information | Black<br>UTP (Unshielded Twisted Pair)                                                                                                                                                                                                                    |