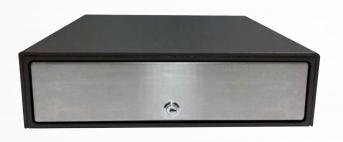

#### **Compact**

Ideal for use in situations where space is limited, the ECD330 cash drawer features a small footprint of just 330mm in width to maximise the counter space.

**Colour:** Black textured finish with stainless

steel drawer front

Interface: RS232 24V with 1M RJ12 adaptor cable

**Insert:** - 5 note, 8 coin removable insert

- Angled note compartments for easy

access

**Currencies:** Accepts the majority of European currencies