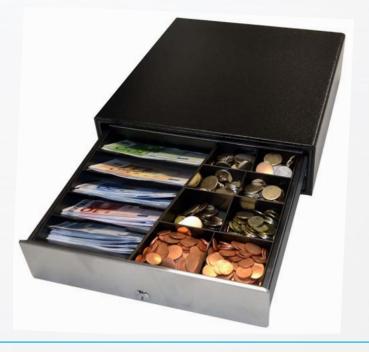

#### **High Capacity**

WSTALL II. TORGET III.

The insert can accommodate 5 notes and 8 coins.

### **Functional**

The insert can be removed from the drawer to make it easy to transport coins and notes to the back office.