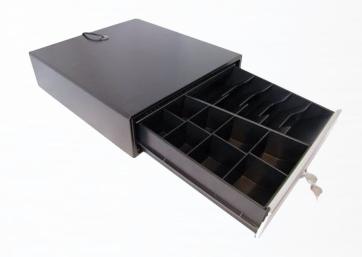

#### **High Capacity**

WSTALL II. TORGET III.

The insert can accommodate 5 notes and 8 coins.

### **Functional**

The insert can be removed from the drawer to make it easy to transport coins and notes to the back office.