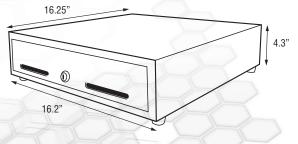

## **# WCD5000 CASH DRAWER FEATURES**

6 1 6

输出品

- All-metal construction
- Weight: 14.9 lbs
- Dimensions: 16.2" (L) x 16.25" (W) x 4.3" (H)
- Cash drawer interface included
- Removable till includes 5 bill slots and 8 coin clots
- Keyed lock to provide maximum security
- Two media slots