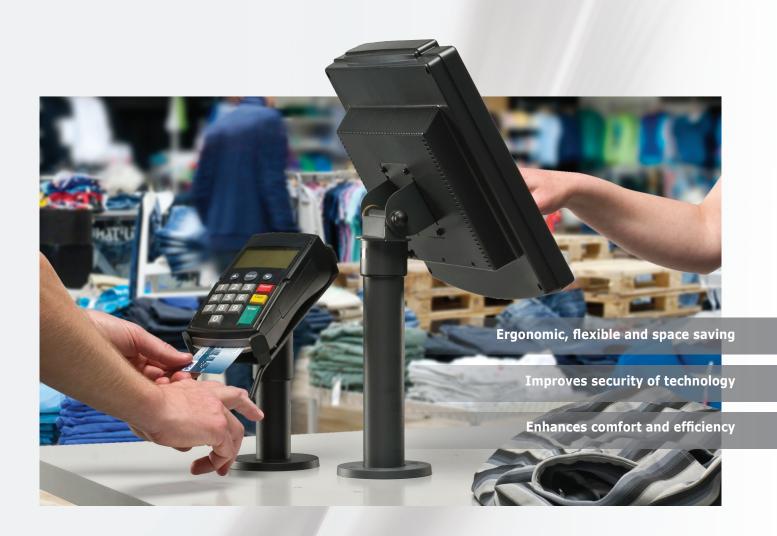

#### **VESA** solutions

The SpacePole Essentials VESA solutions feature nine core products configured from standard parts. All solutions are VESA compliant and feature e.g. tilt, rotation, height adjustability and cable management. The VESA solutions suit the majority of technology mounting requirements and applications.

#### **Peripheral solutions**

The SpacePole Essentials peripheral range provides the flexibility to build and configure a variety of mounting solutions enhancing retail technology requirements, consisting of cable managed swing arms, printer plates, customer display adapters and VESA displays.