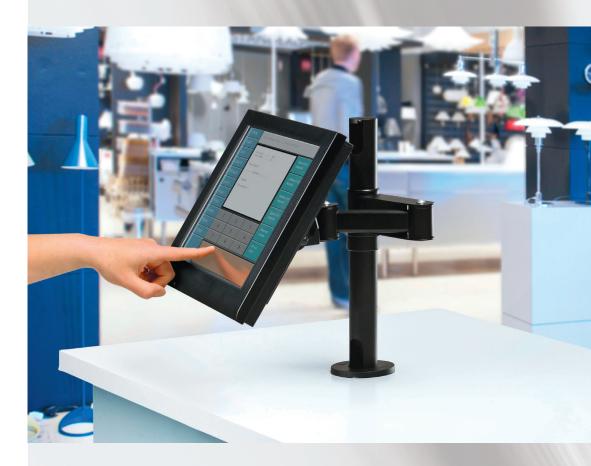

## SpacePole® Essentials - what retail demands

SpacePole Essentials is a product range appropriate for technology partners and end users alike. SpacePole Essentials offers a diverse and comprehensive range of features and functionalities configured from standard parts and accessory ranges suitable for all POS, POP and in-store retail applications.

The concept behind SpacePole Essentials is very straightforward and only requires you to SELECT your VESA mounting and required functionality, PICK the cable managed peripheral swing arm and finally MATCH your peripheral hardware.

#### **VESA** solutions

The SpacePole Essentials VESA solutions feature nine core products configured from standard parts. All solutions are VESA compliant and feature e.g. tilt, rotation, height adjustability and cable management. The VESA solutions suit the majority of technology mounting requirements and applications.

#### **Peripheral solutions**

The SpacePole Essentials peripheral range provides the flexibility to build and configure a variety of mounting solutions enhancing retail technology requirements, consisting of cable managed swing arms, printer plates, customer display adapters and VESA displays.