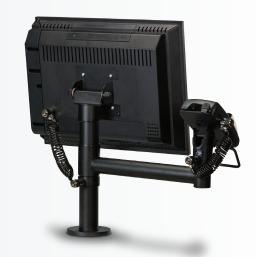

#### **VESA** solutions

The SpacePole Essentials VESA solutions feature nine core products configured from standard parts. All solutions are VESA compliant and feature e.g. tilt, rotation, height adjustability and cable management. The VESA solutions suit the majority of technology mounting requirements and applications.

#### **Peripheral solutions**

The SpacePole Essentials peripheral range provides the flexibility to build and configure a variety of mounting solutions enhancing retail technology requirements, consisting of cable managed swing arms, printer plates, customer display adapters and VESA displays.