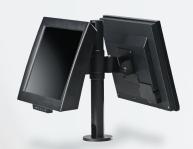

#### **VESA** solutions

The SpacePole Essentials VESA solutions feature nine core products configured from standard parts. All solutions are VESA compliant and feature e.g. tilt, rotation, height adjustability and cable management. The VESA solutions suit the majority of technology mounting requirements and applications.

#### **Peripheral solutions**

The SpacePole Essentials peripheral range provides the flexibility to build and configure a variety of mounting solutions enhancing retail technology requirements, consisting of cable managed swing arms, printer plates, customer display adapters and VESA displays.