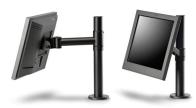

#### **VESA** solutions

The SpacePole Essentials VESA solutions feature nine core products configured from standard parts. All solutions are VESA compliant and feature e.g. tilt, rotation, height adjustability and cable management. The VESA solutions suit the majority of technology mounting requirements and applications.

## SpacePole® Essentials VESA solutions

Screen

Screen top mount

Back-to-back

Swingarm

Floor mount

Height adjustable SPV1105

Elbow arm