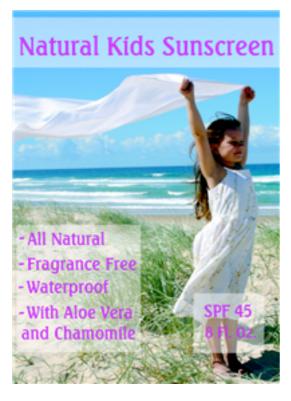

## How many labels per cartridge can I print? Six example graphics of various sizes. (LX Printers)

Below are sample graphics with a table below each showing the number of labels printed from each cartridge for various popular label sizes. These values apply to LX400e / LX800 / LX810e. The graphics represent a range of 40% to 95% ink coverage. You'll notice that ink consumption will vary greatly depending on the coverage percentage and the colors used. As you can see a smartly designed label such as the Coffee, Sunscreen or Wine label can use very little ink *and* look great.

| <b>Medium Quality</b> |
|-----------------------|
| 4x2 = 219             |
| 4x3* = 147            |
| 4x4 = 111             |
| 5x4 = 89              |
| 6x4 = 75              |
|                       |

**Notes:** \*Indicates native aspect ratio for this image. Other sizes were achieved by stretching or shrinking the aspect ratio in the NiceLabel software. All labels printed with Color Cartridge only. Labels with large areas of black graphic or text can be set to use the black cartridge if using an LX810e.