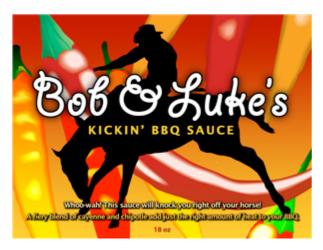

## How many labels per cartridge can I print? Six example graphics of various sizes. (LX Printers)

Below are sample graphics with a table below each showing the number of labels printed from each cartridge for various popular label sizes. These values apply to LX400e / LX800 / LX810e. The graphics represent a range of 40% to 95% ink coverage. You'll notice that ink consumption will vary greatly depending on the coverage percentage and the colors used. As you can see a smartly designed label such as the Coffee, Sunscreen or Wine label can use very little ink *and* look great.

**Notes:** \*Indicates native aspect ratio for this image. Other sizes were achieved by stretching or shrinking the aspect ratio in the NiceLabel software. All labels printed with Color Cartridge only. Labels with large areas of black graphic or text can be set to use the black cartridge if using an LX810e.

| ligh Quality | <b>Medium Quality</b> |
|--------------|-----------------------|
| 4x2 = 328    | 4x2 = 564             |
| 4x3* = 224   | 4x3* = 388            |
| 4x4 = 169    | 4x4 = 294             |
| 5x4 = 135    | 5x4 = 237             |
| 6x4 = 114    | 6x4 = 199             |