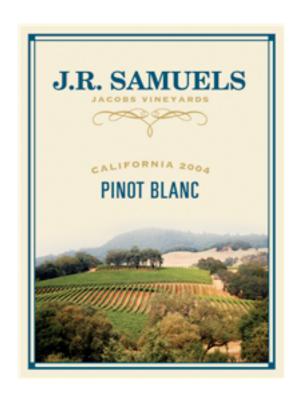

## How many labels per cartridge can I print? Six example graphics of various sizes. (LX Printers)

Below are sample graphics with a table below each showing the number of labels printed from each cartridge for various popular label sizes. These values apply to LX400e / LX800 / LX810e. The graphics represent a range of 40% to 95% ink coverage. You'll notice that ink consumption will vary greatly depending on the coverage percentage and the colors used. As you can see a smartly designed label such as the Coffee, Sunscreen or Wine label can use very little ink *and* look great.

| <b>Medium Quality</b> |
|-----------------------|
| 2x4 = 681             |
| 3x4* = 468            |
| 4x4 = 359             |
| 4x5 = 290             |
| 4x6 = 243             |
|                       |

**Notes:** \*Indicates native aspect ratio for this image. Other sizes were achieved by stretching or shrinking the aspect ratio in the NiceLabel software. All labels printed with Color Cartridge only. Labels with large areas of black graphic or text can be set to use the black cartridge if using an LX810e.