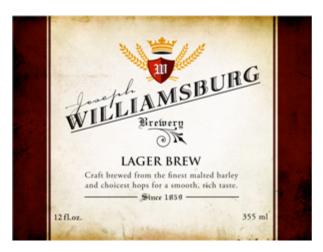

## How many labels per cartridge can I print? Six example graphics of various sizes. (LX Printers)

Below are sample graphics with a table below each showing the number of labels printed from each cartridge for various popular label sizes. These values apply to LX400e / LX800 / LX810e. The graphics represent a range of 40% to 95% ink coverage. You'll notice that ink consumption will vary greatly depending on the coverage percentage and the colors used. As you can see a smartly designed label such as the Coffee, Sunscreen or Wine label can use very little ink *and* look great.

| <b>High Quality</b> | <b>Medium Quality</b> | <b>High Quality</b> | <b>Medium Quality</b> |
|---------------------|-----------------------|---------------------|-----------------------|
| 4x2 = 306           | 4x2 = 404             | 4x2 = 218           | 4x2 = 361             |
| 4x3* = 208          | 4x3* = 274            | 4x3* = 147          | 4x3* = 245            |
| 4x4 = 158           | 4x4 = 208             | 4x4 = 111           | 4x4 = 185             |
| 5x4 = 127           | 5x4 = 167             | 5x4 = 90            | 5x4 = 150             |
| 6x4 = 106           | 6x4 = 141             | 6x4 = 75            | 6x4 = 126             |

**Notes:** \*Indicates native aspect ratio for this image. Other sizes were achieved by stretching or shrinking the aspect ratio in the NiceLabel software. All labels printed with Color Cartridge only. Labels with large areas of black graphic or text can be set to use the black cartridge if using an LX810e.