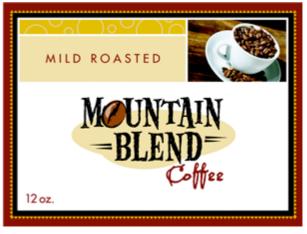

## How many labels per cartridge can I print? Six example graphics of various sizes. (LX Printers)

Below are sample graphics with a table below each showing the number of labels printed from each cartridge for various popular label sizes. These values apply to LX400e / LX800 / LX810e. The graphics represent a range of 40% to 95% ink coverage. You'll notice that ink consumption will vary greatly depending on the coverage percentage and the colors used. As you can see a smartly designed label such as the Coffee, Sunscreen or Wine label can use very little ink *and* look great.

**Notes:** \*Indicates native aspect ratio for this image. Other sizes were achieved by stretching or shrinking the aspect ratio in the NiceLabel software. All labels printed with Color Cartridge only. Labels with large areas of black graphic or text can be set to use the black cartridge if using an LX810e.

| <b>Medium Quality</b> |
|-----------------------|
| 4x2 = 219             |
| 4x3* = 147            |
| 4x4 = 111             |
| 5x4 = 89              |
| 6x4 = 75              |
|                       |