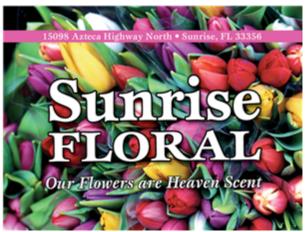

## How many labels per cartridge can I print? Six example graphics of various sizes. (LX Printers)

Below are sample graphics with a table below each showing the number of labels printed from each cartridge for various popular label sizes. These values apply to LX400e / LX800 / LX810e. The graphics represent a range of 40% to 95% ink coverage. You'll notice that ink consumption will vary greatly depending on the coverage percentage and the colors used. As you can see a smartly designed label such as the Coffee, Sunscreen or Wine label can use very little ink *and* look great.

| High Quality | <b>Medium Quality</b> |
|--------------|-----------------------|
| 2x4 = 444    | 2x4 = 808             |
| 3x4* = 308   | 3x4* = 564            |
| 4x4 = 235    | 4x4 = 433             |
| 4x5 = 189    | 4x5 = 352             |
| 4x6 = 158    | 4x6 = 296             |

**Notes:** \*Indicates native aspect ratio for this image. Other sizes were achieved by stretching or shrinking the aspect ratio in the NiceLabel software. All labels printed with Color Cartridge only. Labels with large areas of black graphic or text can be set to use the black cartridge if using an LX810e.