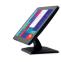

# THE SCREEN

15.6" LED MULTI-TOUCHSCREEN ALUMINIUM STRUCTURE

Flat capacitive resolution VESA compatible

# THE SCREEN INFINITELY ELEGANT

The SCREEN, elegance and high definition.

The SCREEN comprises 15.6" with a 16:9 True Flat capacitive resolution. Benefiting from the latest generation of LED technology, these screens ensure perfect image quality at the same time as exceptional performance, absolute reliability and sturdiness through its aluminium casing.