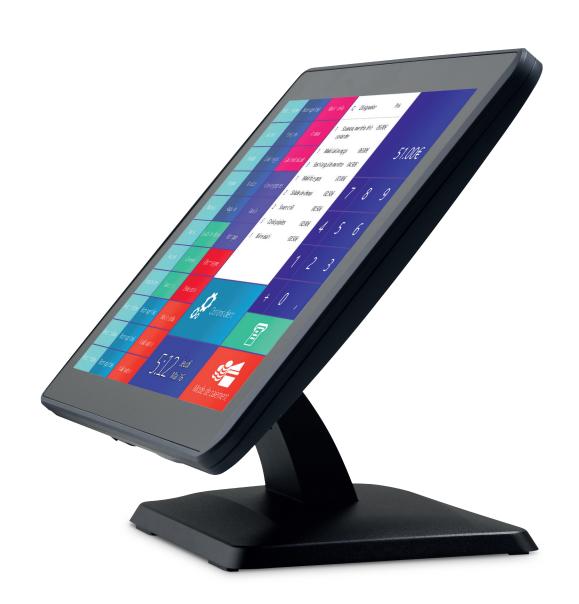

# THE SCREEN

15.6" LED MULTI-TOUCHSCREEN ALUMINIUM STRUCTURE

Flat capacitive resolution VESA compatible

# THE SCREEN INFINITELY ELEGANT

The SCREEN, elegance and high definition.

The SCREEN comprises 15.6" with a 16:9 True Flat capacitive resolution. Benefiting from the latest generation of LED technology, these screens ensure perfect image quality at the same time as exceptional performance, absolute reliability and sturdiness through its aluminium casing.