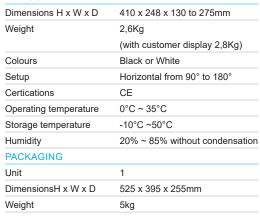

### **CONFIGURATIONS**

External Power

LCD 156

100~240AC (50~60Hz) 19VDC

#### THE SCREEN Touch Panel Multi-touch (Pcap) Type Slim Frame Aluminium **SPECIFICATIONS** Screen 15.6" Wide Wide - Led True Flat Multi-touch 15.6" True Flat CapPro (USB) M Resolution 1366 x 768 INPUT / OUTPUT USB 2.0 1 VGA 1 M/A Bouton 1 Set up bouton 1