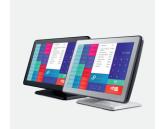

# THE SCREEN

15.6" LED MULTI-TOUCHSCREEN ALUMINIUM STRUCTURE

Flat capacitive resolution VESA compatible

# THE SCREEN INFINITELY ELEGANT

The SCREEN, elegance and high definition.

The SCREEN comprises 15.6" with a 16:9 True Flat capacitive resolution. Benefiting from the latest generation of LED technology, these screens ensure perfect image quality at the same time as exceptional performance, absolute reliability and sturdiness through its aluminium casing.