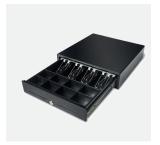

## TR410 POS Standard cash drawer

TR410

| Black |
|-------|

| Box               | Steel drawer with two-window front |
|-------------------|------------------------------------|
| Small cash drawer | cold rolled steel                  |
| SETTINGS          |                                    |
| Position lock     | Manual and electronic opening      |
| Notes             | 4 With metal tongs                 |
| Coins             | 8                                  |
| Coin              | Removable                          |
| Туре              | Small footprint                    |
| Frame             | Steel                              |
| TR410             |                                    |

| Notes             | 4 With metal tongs                         |
|-------------------|--------------------------------------------|
| Position lock     | Manual and electronic opening              |
| SETTINGS          |                                            |
| Small cash drawer | cold rolled steel                          |
| Box               | Steel drawer with two-window front         |
| Lock              | 2 positions: Manual and electronic opening |
| Interface         | to any POS Terminal or ECR (RJ11)          |
| Cables            | RJ11 1M                                    |
| Alimentation      | 12/24V volts                               |
| Lifespan          | Tested to one million openings minimum     |
| Colour            | Black                                      |
| Under             | Inox                                       |
| Coating           | Textured                                   |