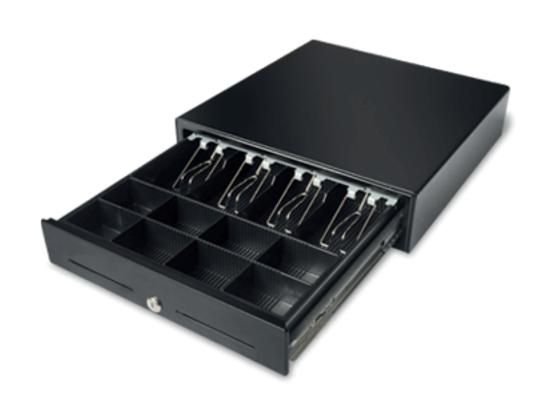

## TR410

CASH DRAWER
STANDARD POS
HORIZONTAL OPENING
4 NOTES
8 COINS
CHEQUES

## TR410 CASH DRAWER

## TR410 POS Standard cash drawer

TR410

| Black |
|-------|

| Box               | Steel drawer with two-window front |
|-------------------|------------------------------------|
| Small cash drawer | cold rolled steel                  |
| SETTINGS          |                                    |
| Position lock     | Manual and electronic opening      |
| Notes             | 4 With metal tongs                 |
| Coins             | 8                                  |
| Coin              | Removable                          |
| Туре              | Small footprint                    |
| Frame             | Steel                              |
| TR410             |                                    |