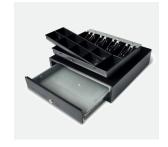

## TR410

CASH DRAWER
STANDARD POS
HORIZONTAL OPENING
4 NOTES
8 COINS
CHEQUES

## TR410 CASH DRAWER

## TR410 POS Standard cash drawer

TR410

| Black |
|-------|

| Box               | Steel drawer with two-window front |
|-------------------|------------------------------------|
| Small cash drawer | cold rolled steel                  |
| SETTINGS          |                                    |
| Position lock     | Manual and electronic opening      |
| Notes             | 4 With metal tongs                 |
| Coins             | 8                                  |
| Coin              | Removable                          |
| Туре              | Small footprint                    |
| Frame             | Steel                              |
| TR410             |                                    |

| Notes             | 4 With metal tongs                         |
|-------------------|--------------------------------------------|
| Position lock     | Manual and electronic opening              |
| SETTINGS          |                                            |
| Small cash drawer | cold rolled steel                          |
| Box               | Steel drawer with two-window front         |
| Lock              | 2 positions: Manual and electronic opening |
| Interface         | to any POS Terminal or ECR (RJ11)          |
| Cables            | RJ11 1M                                    |
| Alimentation      | 12/24V volts                               |
| Lifespan          | Tested to one million openings minimum     |
| Colour            | Black                                      |
| Under             | Inox                                       |
| Coating           | Textured                                   |