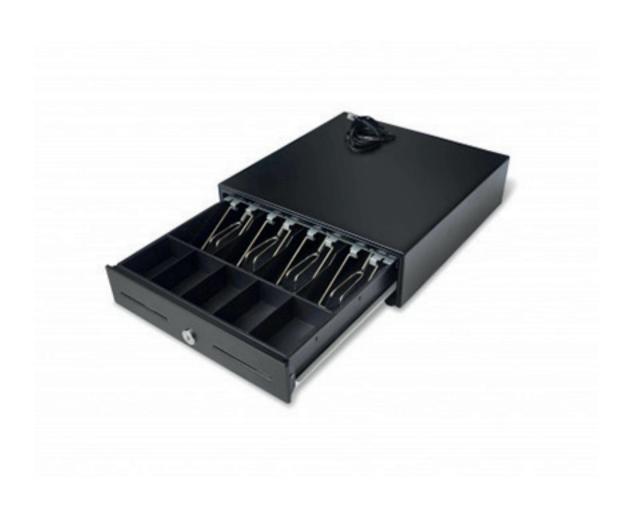

## TR330

ULTRA COMPACT CASH DRAWER
HORIZONTAL OPENING
4 NOTES
8 COINS
CHEQUES

## TR330 CASH DRAWER

TR330, the smaller cash drawer of the range!

## **CONFIGURATIONS**

| TR330         |                               |  |  |  |  |  |
|---------------|-------------------------------|--|--|--|--|--|
| Frame         | Steel                         |  |  |  |  |  |
| Туре          | Small footprint               |  |  |  |  |  |
| Coin          | Removable                     |  |  |  |  |  |
| Coins         | 8                             |  |  |  |  |  |
| Notes         | 4                             |  |  |  |  |  |
| Position lock | Manual and electronic opening |  |  |  |  |  |
| SETTINGS      |                               |  |  |  |  |  |