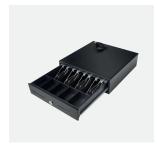

## TR330

ULTRA COMPACT CASH DRAWER
HORIZONTAL OPENING
4 NOTES
8 COINS
CHEQUES

## TR330 CASH DRAWER

TR330, the smaller cash drawer of the range!

## **CONFIGURATIONS**

| TR330         |                               |  |  |  |  |  |
|---------------|-------------------------------|--|--|--|--|--|
| Frame         | Steel                         |  |  |  |  |  |
| Туре          | Small footprint               |  |  |  |  |  |
| Coin          | Removable                     |  |  |  |  |  |
| Coins         | 8                             |  |  |  |  |  |
| Notes         | 4                             |  |  |  |  |  |
| Position lock | Manual and electronic opening |  |  |  |  |  |
| SETTINGS      |                               |  |  |  |  |  |