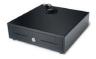

## TR330

ULTRA COMPACT CASH DRAWER
HORIZONTAL OPENING
4 NOTES
8 COINS
CHEQUES

## TR330 CASH DRAWER

TR330, the smaller cash drawer of the range!

## **CONFIGURATIONS**

| TR330         |                               |  |  |  |  |  |
|---------------|-------------------------------|--|--|--|--|--|
| Frame         | Steel                         |  |  |  |  |  |
| Туре          | Small footprint               |  |  |  |  |  |
| Coin          | Removable                     |  |  |  |  |  |
| Coins         | 8                             |  |  |  |  |  |
| Notes         | 4                             |  |  |  |  |  |
| Position lock | Manual and electronic opening |  |  |  |  |  |
| SETTINGS      |                               |  |  |  |  |  |