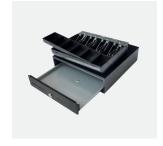

## **CONFIGURATIONS**

| TR330         |                               |  |  |  |  |  |
|---------------|-------------------------------|--|--|--|--|--|
| Frame         | Steel                         |  |  |  |  |  |
| Туре          | Small footprint               |  |  |  |  |  |
| Coin          | Removable                     |  |  |  |  |  |
| Coins         | 8                             |  |  |  |  |  |
| Notes         | 4                             |  |  |  |  |  |
| Position lock | Manual and electronic opening |  |  |  |  |  |
| SETTINGS      |                               |  |  |  |  |  |

| 8                                          |
|--------------------------------------------|
| 4                                          |
| Manual and electronic opening              |
|                                            |
| led steel                                  |
| Steel drawer with two-window front         |
| 2 positions: Manual and electronic opening |
| to any POS Terminal or ECR (RJ11)          |
| RJ11 1M                                    |
| 12/24V volts                               |
| Tested to one million openings minimum     |
| Black                                      |
| lnox                                       |
| Textured                                   |
|                                            |
|                                            |
| 330 x 345 x 100mm                          |
| 1M                                         |
|                                            |