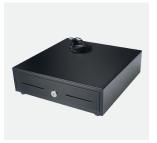

## TR330

ULTRA COMPACT CASH DRAWER
HORIZONTAL OPENING
4 NOTES
8 COINS
CHEQUES

## TR330 CASH DRAWER

TR330, the smaller cash drawer of the range!

## **CONFIGURATIONS**

| TR330         |                               |  |  |  |  |  |
|---------------|-------------------------------|--|--|--|--|--|
| Frame         | Steel                         |  |  |  |  |  |
| Туре          | Small footprint               |  |  |  |  |  |
| Coin          | Removable                     |  |  |  |  |  |
| Coins         | 8                             |  |  |  |  |  |
| Notes         | 4                             |  |  |  |  |  |
| Position lock | Manual and electronic opening |  |  |  |  |  |
| SETTINGS      |                               |  |  |  |  |  |