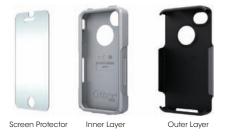

### **PROTECTIVE LAYERS**

#### **FEATURES**

- OtterBox APL4-I4SUN accommodates Apple iPhone 4S
- SCREEN PROTECTION: Self-adhering clear protective film (cleaning cloth and installation card included)
- INNER LAYER: Durable silicone absorbs bump and shock
- OUTER LAYER: Polycarbonate shell protects from impact
- Access to all side button features
- Silicone plugs allow access to all ports
- Open access to camera