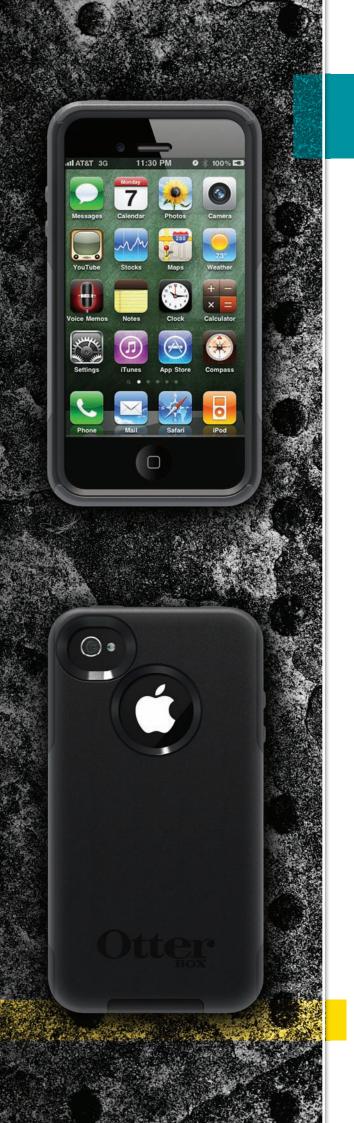

## Apple® iPhone® 4\$

APL4-I4SUN

#### **SLEEK AND TOUGH PROTECTION**

The OtterBox Commuter Series is a perfect on-the-go accessory for everyday handheld technology. Safeguarding the screen from scratches and the corners from bumps and shocks, this style of case offers unique design with reliable strength.

#### **FEATURES**

- OtterBox APL4-I4SUN accommodates Apple iPhone 4S
- SCREEN PROTECTION: Self-adhering clear protective film (cleaning cloth and installation card included)
- INNER LAYER: Durable silicone absorbs bump and shock
- OUTER LAYER: Polycarbonate shell protects from impact
- Access to all side button features
- Silicone plugs allow access to all ports
- Open access to camera