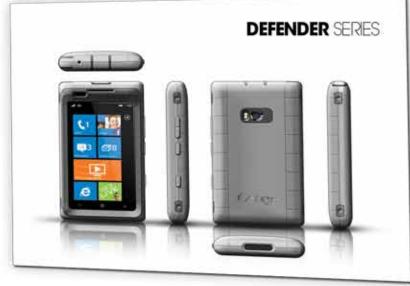

tion for the Nokia Lumia 900.





62012 Other Products, LLC. All tights reserved. The OtherBox name and OtherBox trademarks are the property of Other Reducts, LLC, registered in the U.S. and other ocur All other hademarks are the property of their respective owners.





### **CONCEPT CREATION**

Designers at OtterBox take into account the features and form of the device itself and use it as a foundation upon which to add their interpretive styling.

The form, design cues and user interface of the Lumia 900 were aspects OtterBox engineers wanted to carry through the case, so they complement the feel of the phone.

Incorporating innovative engineering, these cases offer intuitive full-functionality of the device while providing great protection — a true marriage of form and function.











### **DEFENDER**SERIES



### **CASE STYLING**

A more bold approach was applied to the styling and use of texture on our Defender Series case. Textured rectangular shapes were used on the sides of the case to express a rugged look and bring an ergonomic feel when in use.





### **COMMUTER**SERIES<sup>®</sup>

**CASE FEATURES** 



Our in-house industrial designers use textures and apply stylish finishes to fine tune the look and feel of each case. The graphic styling on the back of the commuter series was influenced by the Windows UI to complete the user experience in and out.









### **DEFENDER**SERIES





...

### **COMMUTER**SERIES<sup>®</sup>







### **COLOUR OPTIONS**

# 

# OTTERBOX PROTECTION for the Nokia Lumia 900

### LIVE MORE — DO MORE.

The Nokia Lumia 900 Wi