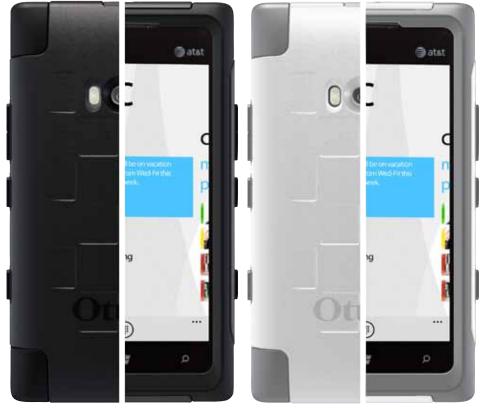

### FEATURES

- SCREEN PROTECTION: Self-adhering screen protector prevents scratches; smudges and fingerprints easily wash off surface
- INNER LAYER: Durable silicone absorbs bump and shock
- OUTER LAYER: Polycarbonate shell provides solid impact protection

COLOURS: Black Glacier

WEIGHT: 1.76 oz / 49.9 g DIMENSIONS: 5.286 in x 2.993 in x 0.688 in 134.27mm x 76.02 mm x 17.49 mm

©2012 Other Products, LLC. All rights reserved. The OtherBox name and OtherBox trademarks are the property of Other Products, LLC, registered in the U.S. and other countries. All other trademarks are the property of their respective owners.