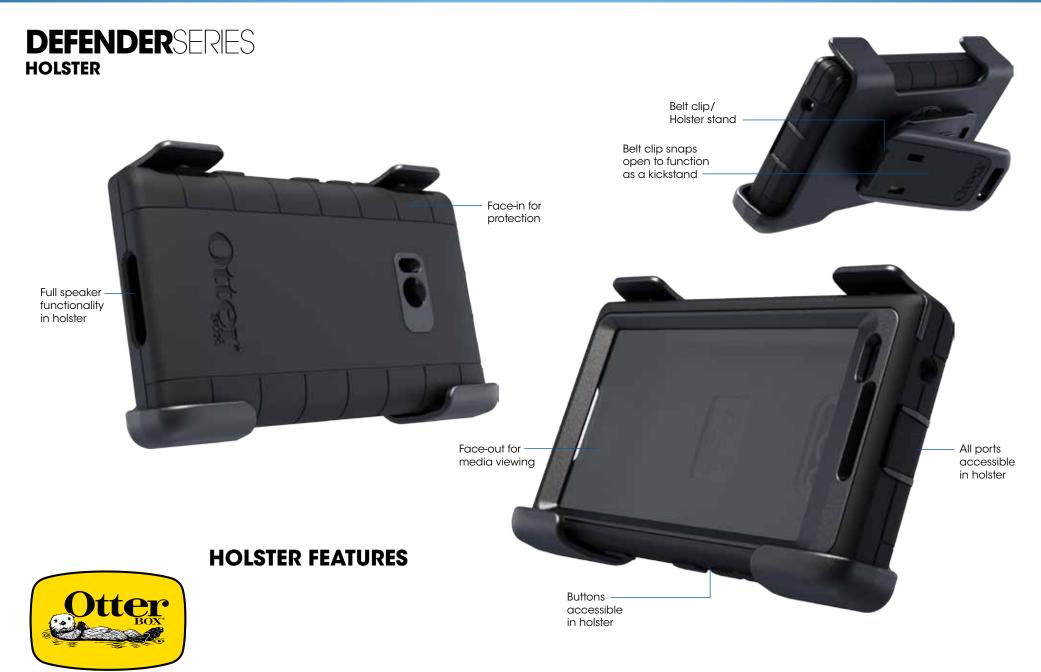

### DEFENDER SERIES®

FEATURES

- SCREEN PROTECTION: Built-in screen protector prevents scratches
- OUTER LAYER: Durable silicone absorbs bump and shock
- INNER LAYER: Polycarbonate shell provides solid impact protection
- Memory foam pads cradle device inside the case and provide additional shock absorption
- HOLSTER: Belt clip doubles as a media viewing stand