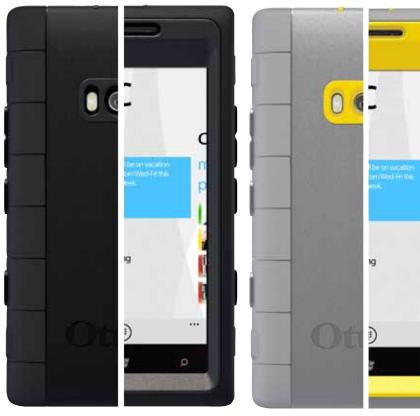

### DEFENDER SERIES®

FEATURES

- SCREEN PROTECTION: Built-in screen protector prevents scratches
- OUTER LAYER: Durable silicone absorbs bump and shock
- INNER LAYER: Polycarbonate shell provides solid impact protection
- Memory foam pads cradle device inside the case and provide additional shock absorption
- HOLSTER: Belt clip doubles as a media viewing stand

### SPECS

COLOURS: Black Sport

WEIGHT: 6.88 oz / 195.0 g

**DIMENSIONS:** 5.44 in x 3.04 in x 0.73 in 138.1 mm x 77.2 mm x 18.6 mm