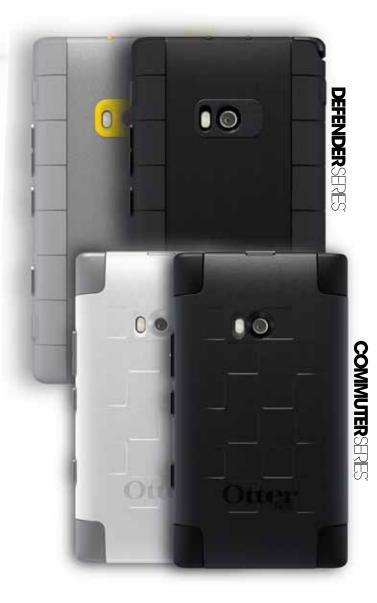

### **PROTECTION FOR MORE.**

With a phone that does so much, eliminate worry from the equation when you protect it with an OtterBox. Living more and doing more is what we are all about. The Defender Series provides practically indestructible protection for more places and environments. Our Commuter Series provides sleek, stylish protection for a highly connected lifestyle. Nothing will slow you down when you protect your Lumia 900 with an OtterBox.

### **DEFENDER**SERIES

### **CASE STYLING**

A more bold approach was applied to the styling and use of texture on our Defender Series case. Textured rectangular shapes were used on the sides of the case to express a rugged look and bring an ergonomic feel when in use.

### **COMMUTER**SERIES<sup>®</sup>

**CASE FEATURES** 

Our in-house industrial designers use textures and apply stylish finishes to fine tune the look and feel of each case. The graphic styling on the back of the commuter series was influenced by the Windows UI to complete the user experience in and out.

### **COMMUTER**SERIES<sup>®</sup>

### **COLOUR OPTIONS**