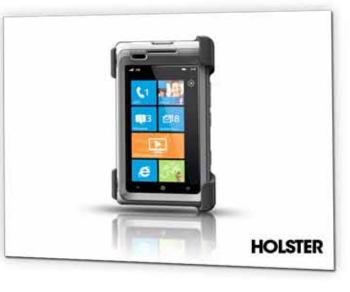

### **PROTECTION FOR MORE**

With a phone that does so much, eliminate worry from the equation when you protect it with an OtterBox. Living more and doing more is what we are all about. The Defender Series provides practically indestructible protection for more places and environments. Nothing will slow you down when you protect your Lumia 900 with an OtterBox Defender Series.

### DEFENDER SERIES®

FEATURES

- SCREEN PROTECTION: Built-in screen protector prevents scratches
- OUTER LAYER: Durable silicone absorbs bump and shock
- INNER LAYER: Polycarbonate shell provides solid impact protection
- Memory foam pads cradle device inside the case and provide additional shock absorption
- HOLSTER: Belt clip doubles as a media viewing stand

### SPECS

COLOURS: Black Sport

WEIGHT: 6.88 oz / 195.0 g

**DIMENSIONS:** 5.44 in x 3.04 in x 0.73 in 138.1 mm x 77.2 mm x 18.6 mm