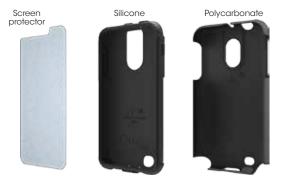

### FEATURES

- SCREEN PROTECTION: Self-adhering screen protector prevents scratches; smudges and fingerprints easily wash off surface
- INNER LAYER: Durable silicone absorbs bump and shock
- OUTER LAYER: Polycarbonate shell provides solid impact protection