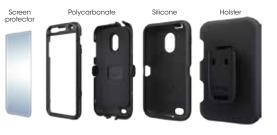

### DEFENDER SERIES®

FEATURES

- SCREEN PROTECTION: Built-in screen protector prevents scratches
- OUTER LAYER: Durable silicone absorbs bump and shock
- INNER LAYER: Polycarbonate shell provides solid impact protection
- Memory foam pads cradle device inside the case and provide additional shock absorption
- HOLSTER: Belt clip doubles as a media viewing stand