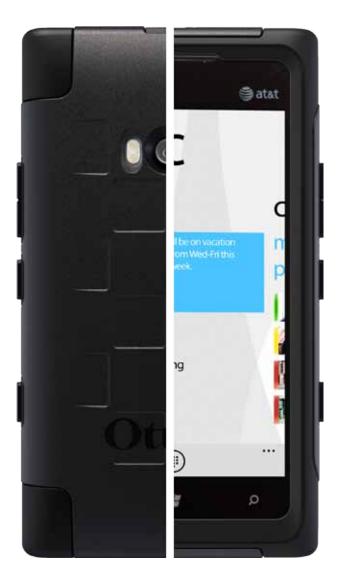

### **CASE STYLING**

A more bold approach was applied to the styling and use of texture on our Defender Series case. Textured rectangular shapes were used on the sides of the case to express a rugged look and bring an ergonomic feel when in use.

### **COMMUTER**SERIES<sup>®</sup>

**CASE FEATURES** 

Our in-house industrial designers use textures and apply stylish finishes to fine tune the look and feel of each case. The graphic styling on the back of the commuter series was influenced by the Windows UI to complete the user experience in and out.