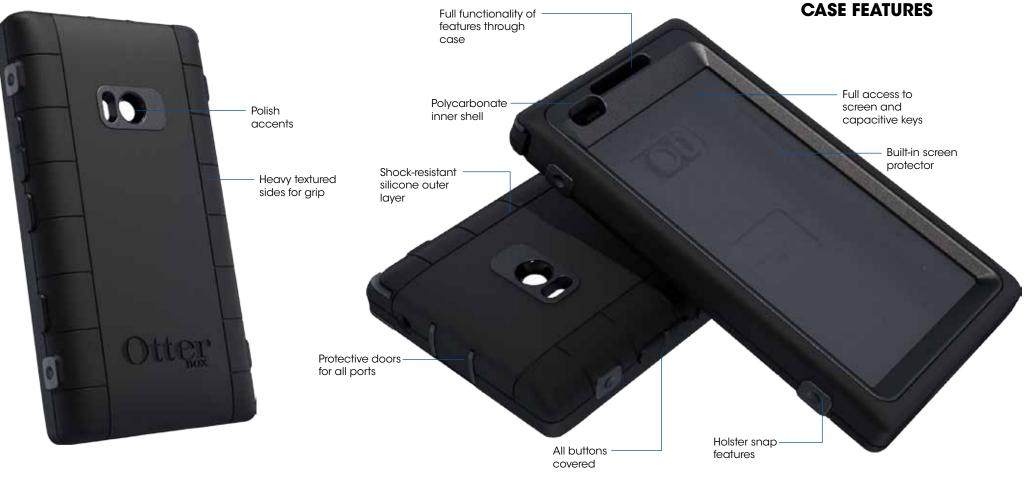

### **COMMUTER**SERIES<sup>®</sup>

**CASE FEATURES** 

Our in-house industrial designers use textures and apply stylish finishes to fine tune the look and feel of each case. The graphic styling on the back of the commuter series was influenced by the Windows UI to complete the user experience in and out.

### **COMMUTER**SERIES<sup>®</sup>