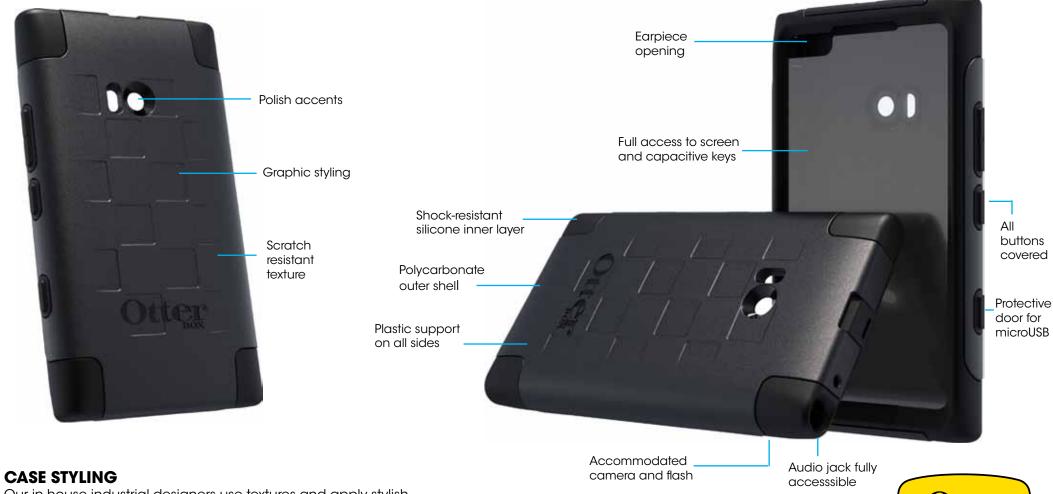

### **DEFENDER**SERIES

### **CASE STYLING**

A more bold approach was applied to the styling and use of texture on our Defender Series case. Textured rectangular shapes were used on the sides of the case to express a rugged look and bring an ergonomic feel when in use.

### **DEFENDER**SERIES

...