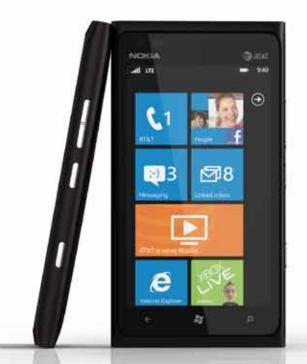

### LIVE MORE — DO MORE.

The Nokia Lumia 900 Windows Phone smartphone makes browsing, sharing and connecting faster and easier. With Live Tiles, People Hub and Internet Explorer 9, you'll never miss an update or an opportunity to post what's going on in your world. With an engaging interface and intuitive design, you'll be just a few taps away from enjoying the people and things that matter most.

#### LIVE MORE — DO MORE.

The Nokia Lumia 900 is one of the first Windows Phone smartphones to support LTE connectivity making browsing, sharing and connecting faster and easier. With Live Tiles, People Hub and Internet Explorer 9, you'll never miss an update or an opportunity to post what's going on in your world. With an engaging interface and intuitive design, you'll be just a few taps away from enjoying the people and things that matter most.