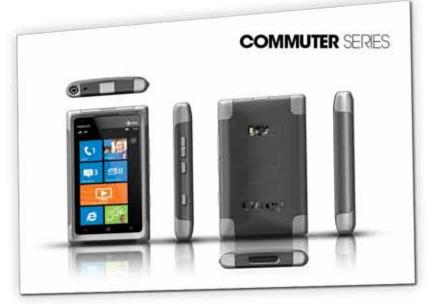

### **COMMUTER**SERIES<sup>®</sup>

**CASE FEATURES** 

Our in-house industrial designers use textures and apply stylish finishes to fine tune the look and feel of each case. The graphic styling on the back of the commuter series was influenced by the Windows UI to complete the user experience in and out.

### **COMMUTER**SERIES<sup>®</sup>

#### **PROTECTION FOR MORE**

With a phone that does so much, eliminate worry from the equation when you protect it with an OtterBox. Living more and doing more is what we are all about. The Commuter Series provides sleek, stylish protection for a highly connected lifestyle. Nothing will slow you down when you protect your Lumia 900 with an OtterBox Commuter Series.

### FEATURES

- SCREEN PROTECTION: Self-adhering screen protector prevents scratches; smudges and fingerprints easily wash off surface
- INNER LAYER: Durable silicone absorbs bump and shock
- OUTER LAYER: Polycarbonate shell provides solid impact protection

COLOURS: Black Glacier

WEIGHT: 1.76 oz / 49.9 g DIMENSIONS: 5.286 in x 2.993 in x 0.688 in 134.27mm x 76.02 mm x 17.49 mm

©2012 Other Products, LLC. All rights reserved. The OtherBox name and OtherBox trademarks are the property of Other Products, LLC, registered in the U.S. and other countries. All other trademarks are the property of their respective owners.