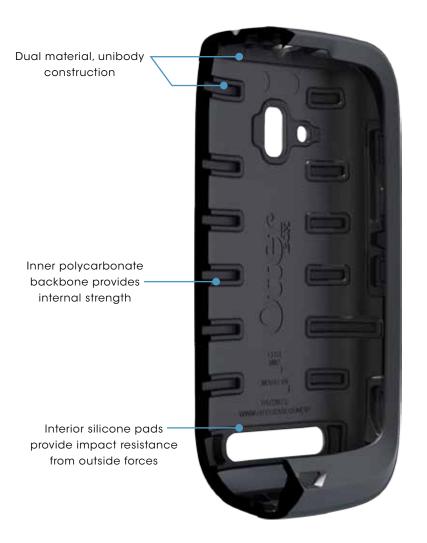

### **FEATURES**

- Dual-material unibody
- Inner support structure and flexible, textured exterior
- Self-adhesive screen protector
- Access to all buttons, ports and features