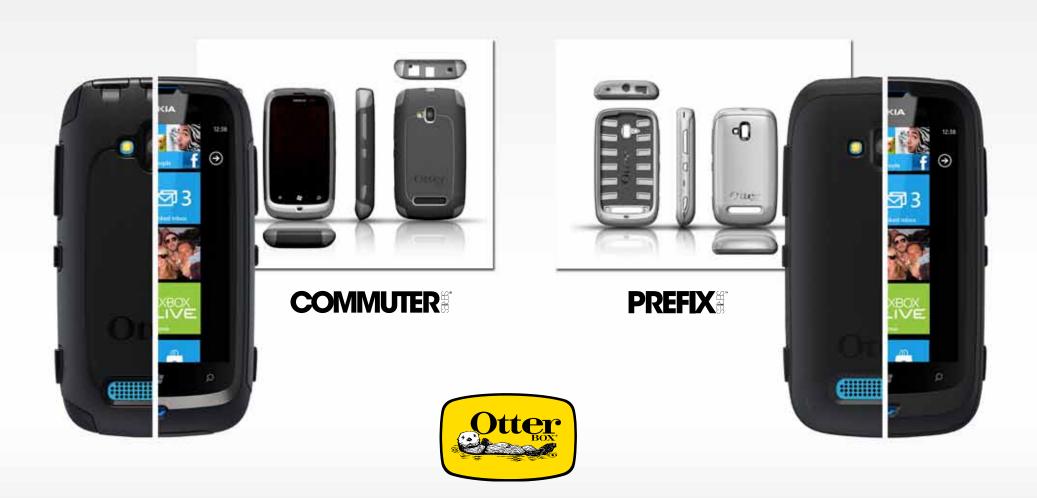

er design, and the new Prefix Series, which provides durable protection made for fun. Our customers will enjoy their highly connected lives with sleek, stylish and fun protection for the Lumia 610.

### It's not just a case. It's an OtterBox.

Contact your sales rep to learn more about OtterBox protective solutions for the Nokia Lumia 610.





©2012 Other Products, LLC. All rights reserved.
The OfferSox name and OtherSox trademarks are the property of Other Products, LLC, registered in the U.S. and other countries. All other trademarks are the property of their respective owners.



### **CONCEPT CREATION**

Designers at OtterBox take into consideration the form, features, and shape of the device and then use those elements as the foundation upon which to add their interpretive styling.





## **COMMUTER**CASE FEATURES & STYLING









# PREFIX CASE FEATURES & STYLING









### OTTERBOX PROTECTION for the **Nokia Lumia 610**

#### Sleek Confidence.

The Nokia Lumia makes browsing, sharing and connecting faster and easier. With Live Tiles, People Hub, and Internet Explorer 9, users will never miss an update or an opportunity to post what's going on. With an engaging interface and intuitive design, Lumia users will be just a few taps away from enjoying the people and things that matter most.

### Sleek Protection.

OtterBox has designed two stylish and sleek options for this entertainment centre smartphone. The Lumia 610 is ready for the heavy use its tech savvy, urban, fashion conscious user will subject it to with protective cases from OtterBox. Our focus on device-s