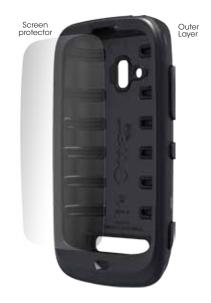

### **FEATURES**

- Dual-material unibody
- Inner support structure and flexible, textured exterior
- Self-adhesive screen protector
- Access to all buttons, ports and features