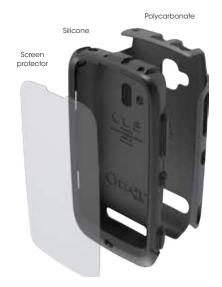

### **FEATURES**

- SCREEN PROTECTION: Self-adhering screen protector prevents scratches
- INNER LAYER: Durable silicone absorbs bump and shock
- OUTER LAYER: Polycarbonate shell provides solid impact protection
- Open access to all device features