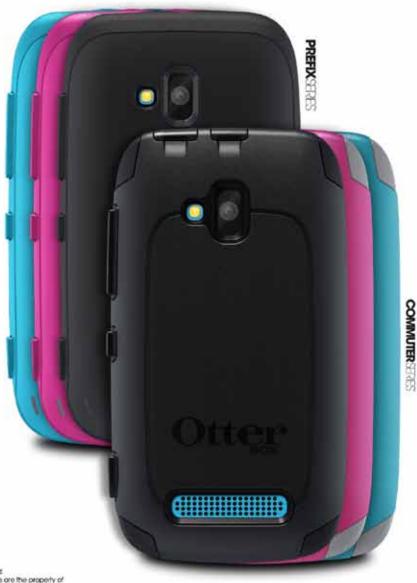

### SLEEK PROTECTION.

OtterBox has designed two stylish and sleek options for this entertainment centre smartphone. The Lumia 610 is ready for the heavy use its tech savvy, urban, fashion conscious user will subject it to with protective cases from OtterBox. Our focus on device-specific design ensures high satisfaction and low return rates as well as reliable protection for busy lives. Customers can choose from the stylish Commuter Series case, which provides tough protection in a slender design, and the new Prefix Series, which provides durable protection made for fun. Our customers will enjoy their highly connected lives with sleek, stylish and fun protection for the Lumia 610.

### Sleek Protection.

OtterBox has designed two stylish and sleek options for this entertainment centre smartphone. The Lumia 610 is ready for the heavy use its tech savvy, urban, fashion conscious user will subject it to with protective cases from OtterBox. Our focus on device-specific design ensures high satisfaction and low return rates as well as reliable protection for busy lives. Customers can choose from the stylish Commuter Series case which provides tough protection in a sleek design and the Prefix Series which provides durable protection that is made for fun. Our customers will enjoy their highly connected lives with sleek, stylish and fun protection for the Lumia 610.