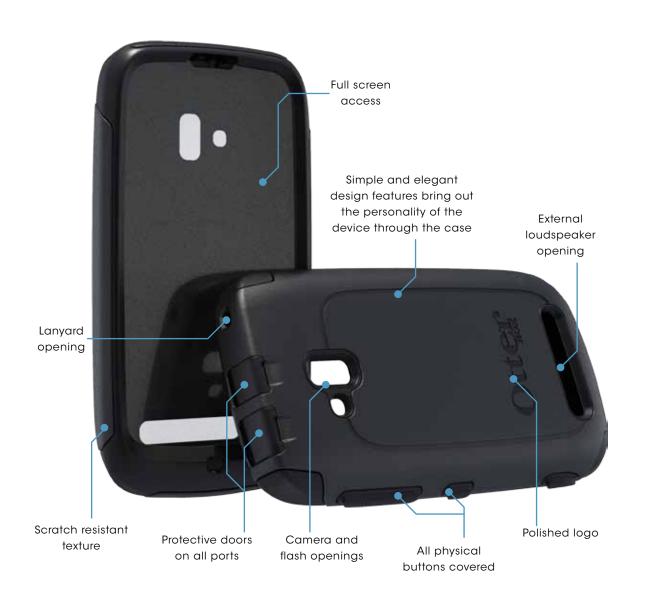

### **FEATURES**

- SCREEN PROTECTION: Self-adhering screen protector prevents scratches
- INNER LAYER: Durable silicone absorbs bump and shock
- OUTER LAYER: Polycarbonate shell provides solid impact protection
- Open access to all device features

### **FEATURES**

- Dual-material unibody
- Inner support structure and flexible, textured exterior
- Self-adhesive screen protector
- Access to all buttons, ports and features