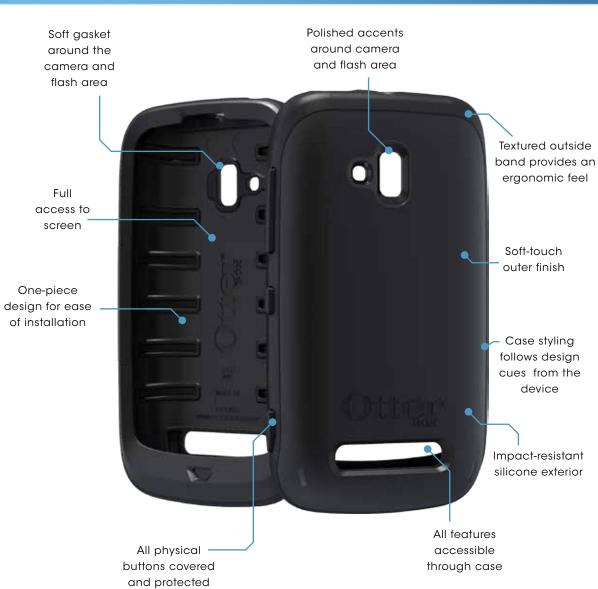

### **CONCEPT CREATION**

Designers at OtterBox take into consideration the form, features, and shape of the device and then use those elements as the foundation upon which to add their interpretive styling.