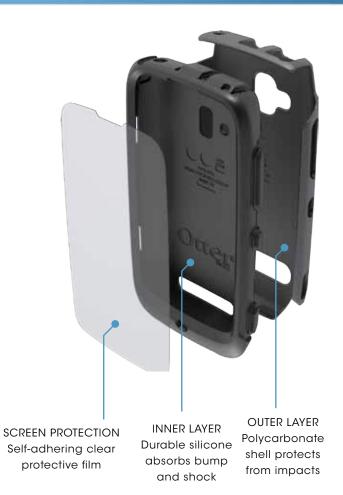

### **FEATURES**

- SCREEN PROTECTION: Self-adhering screen protector prevents scratches
- INNER LAYER: Durable silicone absorbs bump and shock
- OUTER LAYER: Polycarbonate shell provides solid impact protection
- Open access to all device features