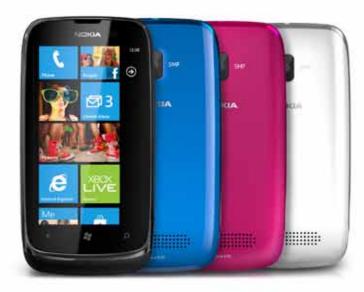

### SLEEK CONFIDENCE.

The Nokia Lumia makes browsing, sharing and connecting faster and easier. With Live Tiles, People Hub, and Internet Explorer 9, Users will never miss an update or an opportunity to post what's going on. With an engaging interface and intuitive design, Lumia users will be just a few taps away from enjoying the people and things that matter most.

#### Sleek Confidence.

The Nokia Lumia makes browsing, sharing and connecting faster and easier. With Live Tiles, People Hub, and Internet Explorer 9, users will never miss an update or an opportunity to post what's going on. With an engaging interface and intuitive design, Lumia users will be just a few taps away from enjoying the people and things that matter most.