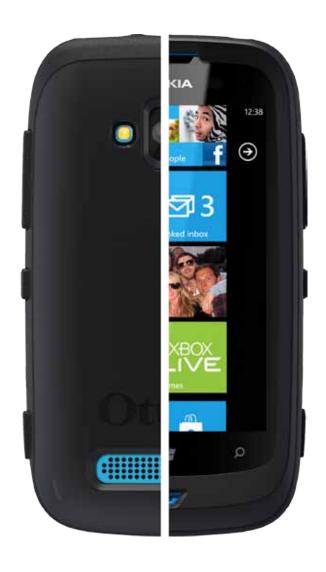

### OTTERBOX PROTECTION for the **Nokia Lumia 610**

### Sleek Protection.

OtterBox has designed two stylish and sleek options for this entertainment centre smartphone. The Lumia 610 is ready for the heavy use its tech savvy, urban, fashion conscious user will subject it to with protective cases from OtterBox. Our focus on device-specific design ensures high satisfaction and low return rates as well as reliable protection for busy lives. Customers can choose from the stylish Commuter Series case which provides tough protection in a sleek design and the Prefix Series which provides durable protection that is made for fun. Our customers will enjoy their highly connected lives with sleek, stylish and fun protection for the Lumia 610.