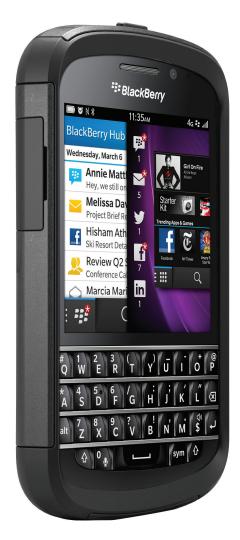

### Blackberry Q10

#### **DEVICE FEATURES**

- SuperAMOLED 3.1" display
- 8MP rear facing camera
- Hot Swappable microSD Slot up to 64GB
- 2100mAh Removable Battery