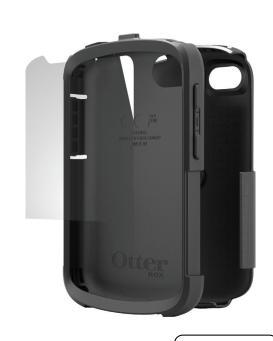

#### **CASE FEATURES**

- SCREEN PROTECTION: Self-adhering screen protector guards against scratches
- **INNER-LAYER:** Durable silicone absorbs bumps and shocks
- OUTER-LAYER: Polycarbonate shell provides solid impact protection