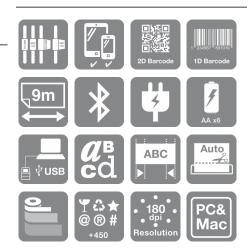

# **KEY FEATURES**

- Bluetooth compatible<sup>2</sup> Multiple users can print
- Productive Fast print speeds of up to 15mm/sec
- Choice of label widths Prints label widths of up to 24mm-wide
- Versatile
- USB and PC printing
- Value-for-money Long tapes