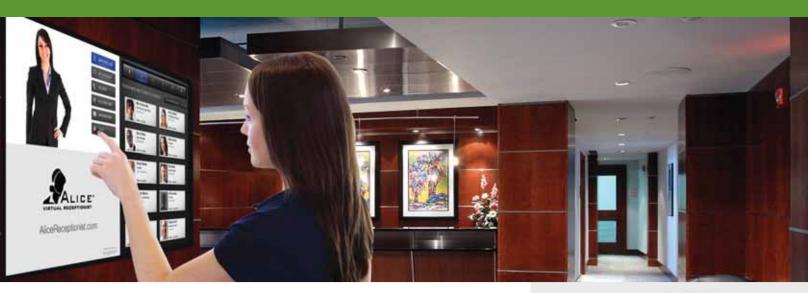

# The Elo Virtual Receptionist Solution manages visitor traffic to your building by greeting visitors, alerting employees and connecting both in 2-way conversation.

Elo Touch Solutions' Interactive Digital Signage displays and ALICE<sup>™</sup> Receptionist software provide the perfect combination of customer service and technology. The future of your front desk is here. With the power of ALICE Receptionist technology and the best-in-class hardware from Elo, you can now manage your front desk or lobby traffic without losing the personal touch of human customer service.

The Elo Virtual Receptionist Solution empowers a company's existing staff to greet visitors from the convenience of their own desk. Utilizing Elo's interactive touch screens, employees can communicate with visitors in face-to-face video or audio-only conversations.

With the Elo Virtual Receptionist Solution, corporations can rest assured that every visitor will be treated in the same professional manner. And visitors appreciate being greeted and speaking with a live person when they enter the building.