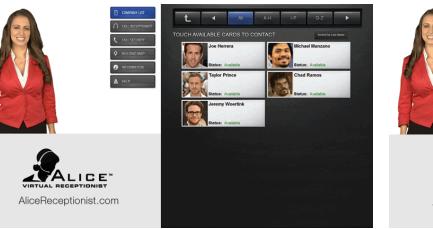

#### Features:

- Visitor greeting based on motion detection as they enter the office or building
- Employee alerts of visitor arrival
- Employee connection with visitors in two-way video or audio conversations from their desktop PC, desk phone or mobile device
- Cloud-based management and call placement

#### By Employee