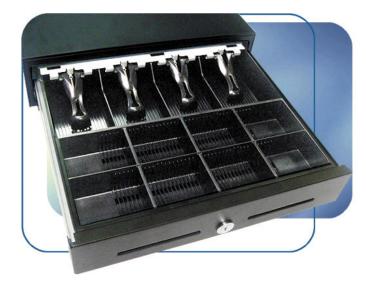

#### **FEATURES**

- Removable and adjustable insert with 4 note compartments and 8 coin cups
- Three position release lock
- Dual posting slots for media storage
- Microswitch for open/closed drawer status
- Fixed 24 volt solenoid and interface cable configured to suit Epson, Axiohm and Star printers
- Removable coin tray