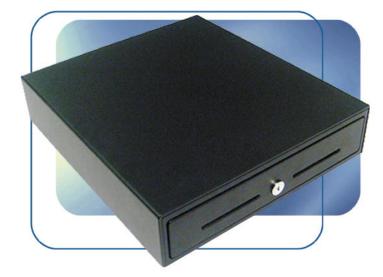

# The Key to your Cash Drawer requirements

The CDJ-400 is one of the most popular models in the ECD range is also the narrowest. At 9kg in weight it is an extremely solid and robust unit. With exception of the insert it is fabricated from heavy gauge epoxy coated mild steel, capable of withstanding the most demanding of retail environments.

### **SPECIFICATION**

- Width: 400mm
- Depth: 450mm
- Height: 110mm
- Net weight: 9kg