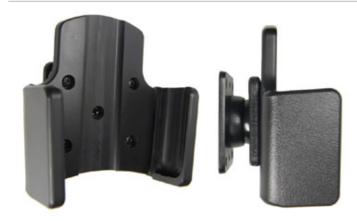

## 848673 Passive holder with tilt swivel

With your PDA in a passive holder attached onto the dashboard it is always within easy reach -safe and convenient. The holder is mounted onto a tilt swivel so it is adhustable for avoiding light reflection on the screen. It is easy to put the PDA in the holder, and to take it out of the holder. You can connect e.g. a charging cable to the PDA when it is in the holder.

## **INSTALLATION INSTRUCTIONS**

1.

2.

3.

4.

Please read all of the instructions and look at the pictures before attaching the holder.

- 1. Loosen the screw in the center of the holder so you can remove the tilt swivel attaching plate on the back.
- 2. Place the attaching plate on desired position. Screw the attaching plate into place with the enclosed screws.
- 3. Place the holder over the attaching plate so the tilt swivel fits. Screw the holder onto the attaching plate.
- 4. The holder is in place.