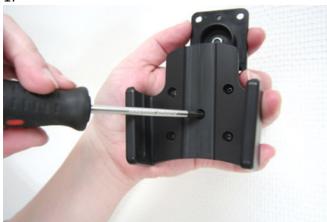

## **INSTALLATION INSTRUCTIONS**

1.

2.

3.

4.

Please read all of the instructions and look at the pictures before attaching the holder.

- 1. Loosen the screw in the center of the holder so you can remove the tilt swivel attaching plate on the back.
- 2. Place the attaching plate on desired position. Screw the attaching plate into place with the enclosed screws.
- 3. Place the holder over the attaching plate so the tilt swivel fits. Screw the holder onto the attaching plate.
- 4. The holder is in place.