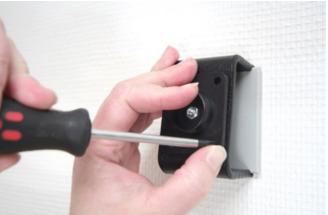

## **INSTALLATION INSTRUCTIONS**

1.

2.

3.

4.

Please read all of the instructions and look at the pictures before attaching the holder.

- 1. Loosen the screw in the center of the holder so you can remove the tilt swivel attaching plate on the back.
- 2. Place the attaching plate on desired position. Screw the attaching plate into place with the enclosed screws.
- 3. Place the holder over the attaching plate so the tilt swivel fits. Screw the holder onto the attaching plate.
- 4. The holder is in place.