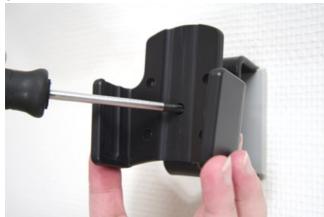

## **INSTALLATION INSTRUCTIONS**

1.

2.

3.

4.

Please read all of the instructions and look at the pictures before attaching the holder.

- 1. Loosen the screw in the center of the holder so you can remove the tilt swivel attaching plate on the back.
- 2. Place the attaching plate on desired position. Screw the attaching plate into place with the enclosed screws.
- 3. Place the holder over the attaching plate so the tilt swivel fits. Screw the holder onto the attaching plate.
- 4. The holder is in place.