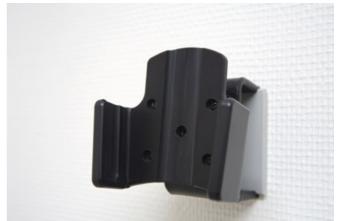

## **INSTALLATION INSTRUCTIONS**

1.

2.

3.

4.

Please read all of the instructions and look at the pictures before attaching the holder.

- 1. Loosen the screw in the center of the holder so you can remove the tilt swivel attaching plate on the back.
- 2. Place the attaching plate on desired position. Screw the attaching plate into place with the enclosed screws.
- 3. Place the holder over the attaching plate so the tilt swivel fits. Screw the holder onto the attaching plate.
- 4. The holder is in place.