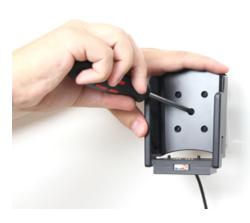

## **INSTALLATION INSTRUCTIONS**

1.

2.

4.

Please read all of the instructions and look at the pictures before attaching the holder.

- 1. Loosen the screw in the center of the holder so you can remove the tilt swivel attaching plate on the back.
- 2. Place the attaching plate onto the desired position. Screw the attaching plate into place with the enclosed screws.
- 3. Place the holder over the attaching plate so the screw fits in the hole in the tilt swivel. Tighten the screw until the holder is firmly in place, but still can be adjusted.
- 4. The holder is in place.