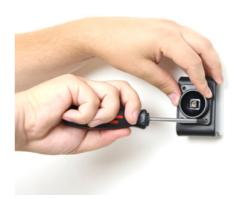

## **INSTALLATION INSTRUCTIONS**

1.

2.

4.

Please read all of the instructions and look at the pictures before attaching the holder.

- 1. Loosen the screw in the center of the holder so you can remove the tilt swivel attaching plate on the back.
- 2. Place the attaching plate onto the desired position. Screw the attaching plate into place with the enclosed screws.
- 3. Place the holder over the attaching plate so the screw fits in the hole in the tilt swivel. Tighten the screw until the holder is firmly in place, but still can be adjusted.
- 4. The holder is in place.