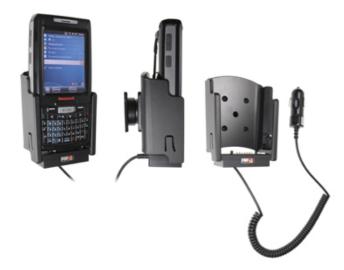

## **Product 530376**

**530376 Active holder with cig-plug.** With tilt swivel. Slim design with charger integrated in the holder.

The active holder charges your battery when it is in the holder. The charging device connects to the PDA automatically when you put the PDA in the holder. The holder is attached onto a tilt swivel and can be adjusted in order to avoid light reflection. Connects to the vehicle's cigarette lighter socket, 12/24 Volt. The holder fits devices both with standard and extended battery. Attach onto ProClip Mounting Platform.

EAN: 7320285303768

Item no 530376 fits:

Honeywell 7800 (For all countries)