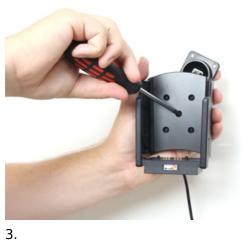

## **INSTALLATION INSTRUCTIONS**

1.

2.

4.

Please read all of the instructions and look at the pictures before attaching the holder.

- 1. Loosen the screw in the center of the holder so you can remove the tilt swivel attaching plate on the back.
- 2. Place the attaching plate onto the desired position. Screw the attaching plate into place with the enclosed screws.
- 3. Place the holder over the attaching plate so the screw fits in the hole in the tilt swivel. Tighten the screw until the holder is firmly in place, but still can be adjusted.
- 4. The holder is in place.