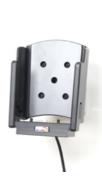

## **Product 530376**

**530376 Active holder with cig-plug.** With tilt swivel. Slim design with charger integrated in the holder.

The active holder charges your battery when it is in the holder. The charging device connects to the PDA automatically when you put the PDA in the holder. The holder is attached onto a tilt swivel and can be adjusted in order to avoid light reflection. Connects to the vehicle's cigarette lighter socket, 12/24 Volt. The holder fits devices both with standard and extended battery. Attach onto ProClip Mounting Platform.

EAN: 7320285303768

Item no 530376 fits:

Honeywell 7800 (For all countries)