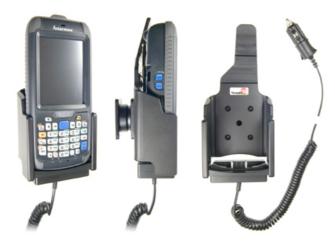

## **Product 530277**

530277 Active holder with cig-plug. With tilt swivel. Slim design with charger integrated in the holder.

The active holder charges your battery when it is in the holder. The charging device connects to the PDA automatically when you put the PDA in the holder. The holder is attached onto a tilt swivel and can be adjusted in order to avoid light reflection. Connects to the vehicle's cigarette lighter socket, 12/24 Volt. Attach onto a ProClip Mounting Platform.

EAN: 7320285302778

Item no 530277 fits:

Intermec CN70 (For all countries)