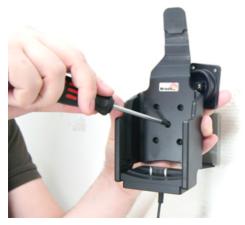

## **INSTALLATION INSTRUCTIONS**

1. 2.

3.

Please read all of the instructions and look at the pictures before attaching the holder.

- 1. Loosen the screw in the center of the holder so you can remove the tilt swivel attaching plate on the back.
- 2. Place the attaching plate onto the desired position. Screw the attaching plate into place with the enclosed screws. Place the holder over the attaching plate so the screw fits in the hole in the tilt swivel. Tighten the screw so the holder is firmly in place, but still can be adjusted.
- 3. To place the device in the holder: Place the bottom part of the device into the holder. Press the top of the device forward and in the same time slide the device downward into place in the holder. To remove the device from the holder: Press the upper part of the holder forward. When the device is set free, lift it upward out of the holder.
- 4. The holder is in place.