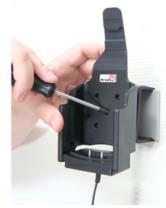

## **INSTALLATION INSTRUCTIONS**

1. 2.

3.

Please read all of the instructions and look at the pictures before attaching the holder.

- 1. Loosen the screw in the center of the holder so you can remove the tilt swivel attaching plate on the back.
- 2. Place the attaching plate onto the desired position. Screw the attaching plate into place with the enclosed screws. Place the holder over the attaching plate so the screw fits in the hole in the tilt swivel. Tighten the screw so the holder is firmly in place, but still can be adjusted.
- 3. To place the device in the holder: Place the bottom part of the device into the holder. Press the top of the device forward and in the same time slide the device downward into place in the holder. To remove the device from the holder: Press the upper part of the holder forward. When the device is set free, lift it upward out of the holder.
- 4. The holder is in place.