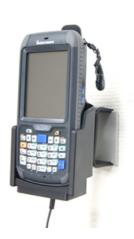

## **Product 530277**

530277 Active holder with cig-plug. With tilt swivel. Slim design with charger integrated in the holder.

The active holder charges your battery when it is in the holder. The charging device connects to the PDA automatically when you put the PDA in the holder. The holder is attached onto a tilt swivel and can be adjusted in order to avoid light reflection. Connects to the vehicle's cigarette lighter socket, 12/24 Volt. Attach onto a ProClip Mounting Platform.

EAN: 7320285302778

Item no 530277 fits:

Intermec CN70 (For all countries)