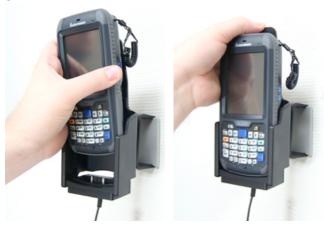

## **INSTALLATION INSTRUCTIONS**

1. 2.

3.

Please read all of the instructions and look at the pictures before attaching the holder.

- 1. Loosen the screw in the center of the holder so you can remove the tilt swivel attaching plate on the back.
- 2. Place the attaching plate onto the desired position. Screw the attaching plate into place with the enclosed screws. Place the holder over the attaching plate so the screw fits in the hole in the tilt swivel. Tighten the screw so the holder is firmly in place, but still can be adjusted.
- 3. To place the device in the holder: Place the bottom part of the device into the holder. Press the top of the device forward and in the same time slide the device downward into place in the holder. To remove the device from the holder: Press the upper part of the holder forward. When the device is set free, lift it upward out of the holder.
- 4. The holder is in place.