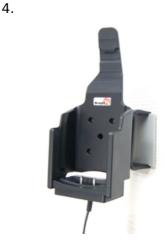

## **Product 530277**

530277 Active holder with cig-plug. With tilt swivel. Slim design with charger integrated in the holder.

The active holder charges your battery when it is in the holder. The charging device connects to the PDA automatically when you put the PDA in the holder. The holder is attached onto a tilt swivel and can be adjusted in order to avoid light reflection. Connects to the vehicle's cigarette lighter socket, 12/24 Volt. Attach onto a ProClip Mounting Platform.