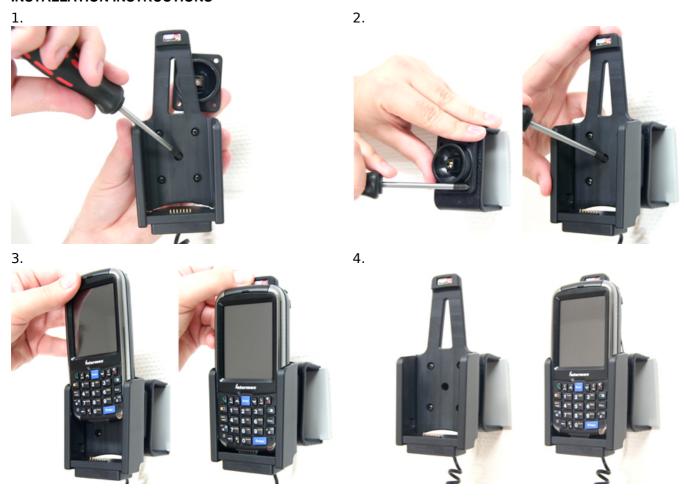

## **INSTALLATION INSTRUCTIONS**

Please read all of the instructions and look at the pictures before attaching the holder.

- 1. Loosen the screw in the center of the holder so you can remove the tilt swivel attaching plate on the back.
- 2. Place the attaching plate onto the desired position. Screw the attaching plate into place with the enclosed screws. Place the holder over the attaching plate so the screw fits in the hole in the tilt swivel. Tighten the screw so the holder is firmly in place, but still can be adjusted.
- 3. To place the device in the holder: Place the bottom part of the device into the holder. Press the top of the device forward and in the same time slide the device downward into place in the holder. To remove the device from the holder: Press the upper part of the holder forward. When the device is set free, lift it upward out of the holder.
- 4. The holder is in place.