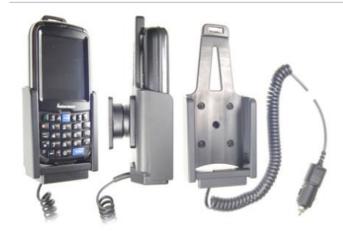

## **Product 530276**

**530276 Active holder with cig-plug.** With tilt swivel. Slim design with charger integrated in the holder.

The active holder charges your battery when it is in the holder. The charging device connects to the PDA automatically when you put the PDA in the holder. The holder is attached onto a tilt swivel and can be adjusted in order to avoid light reflection. Connects to the vehicle's cigarette lighter socket, 12/24 Volt. Attach onto a ProClip Mounting Platform.

EAN: 7320285302761

Item no 530276 fits:

Intermec CS40 (For all countries)