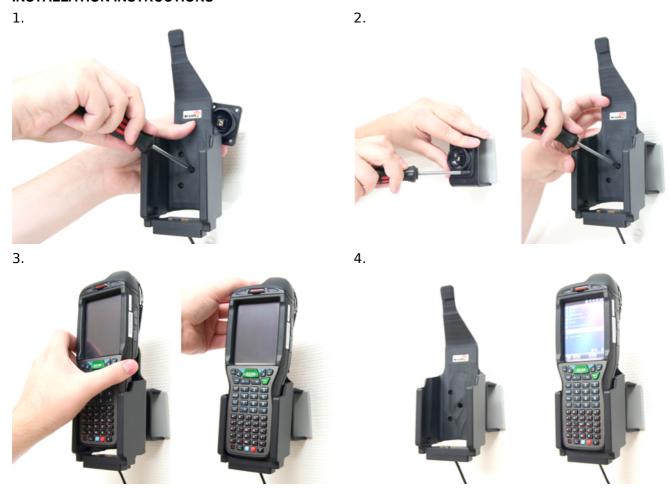

## INSTALLATION INSTRUCTIONS

Please read all of the instructions and look at the pictures before attaching the holder.

- 1. Loosen the screw in the center of the holder so you can remove the tilt swivel attaching plate on the back.
- 2. Place the attaching plate onto the desired position. Screw the attaching plate into place with the enclosed screws. Place the holder over the attaching plate so the screw fits in the hole in the tilt swivel. Tighten the screw so the holder is firmly in place, but still can be adjusted.
- 3. To place the device in the holder: Place the bottom part of the device into the holder. Slide the device downward into place in the holder. To remove the device from the holder: Open the latch on the holder. When the device is set free, lift it upward out of the holder.
- 4. The holder is in place.