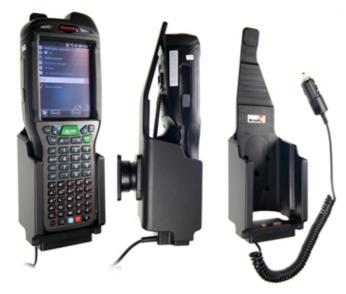

## **Product 530257**

**530257 Active holder with cig-plug.** With tilt swivel. Slim design with charger integrated in the holder.

The active holder charges your battery when it is in the holder. The charging device connects to the PDA automatically when you put the PDA in the holder. The holder is attached onto a tilt swivel and can be adjusted in order to avoid light reflection. Connects to the vehicle's cigarette lighter socket, 12/24 Volt. Attach onto ProClip Mounting Platform.

## Item no 530257 fits:

Dolphin 99EX (For all countries) Honeywell Dolphin 99EX (For all countries)