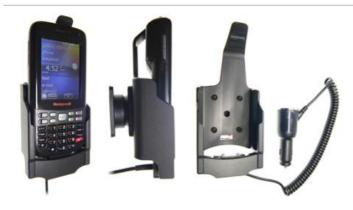

## 512292 Active holder with cig-plug. With tilt swivel.

The active holder charges your battery when it is in the holder. The charging device connects to the PDA automatically when you put the PDA in the holder. The holder is attached onto a tilt swivel and can be adjusted in order to avoid light reflection. Connects to the vehicle's cigarette lighter socket, 12/24 Volt. Attach onto a ProClip Mounting Platform.

## Item no 512292 fits:

Honeywell Dolphin 6000 (For all countries)