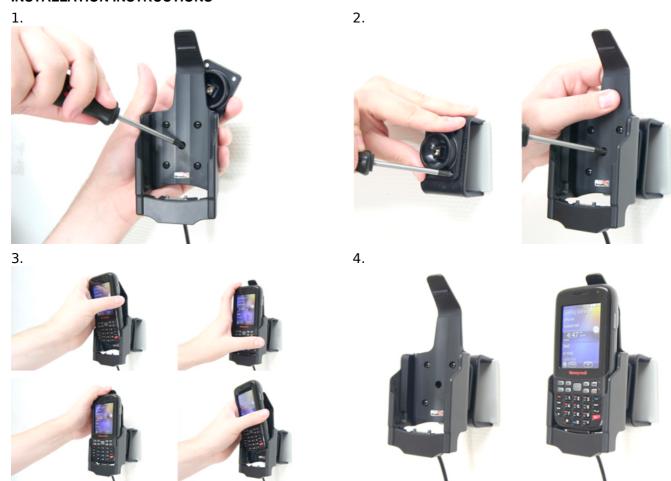

## **INSTALLATION INSTRUCTIONS**

Please read all of the instructions and look at the pictures before attaching the holder.

- 1. Loosen the screw in the center of the holder so you can remove the tilt swivel attaching plate on the back.
- 2. Place the attaching plate onto the desired position. Screw the attaching plate into place with the enclosed screws. Place the holder over the attaching plate so the screw fits in the hole in the tilt swivel. Tighten the screw so the holder is firmly in place, but still can be adjusted.
- 3. To place the device in the holder: Place the bottom part of the device into the holder. Press the top of the device forward and in the same time slide the device downward into place in the holder. To remove the device from the holder: Press the upper part of the holder forward. When the device is set free, lift it upward out of the holder.
- 4. The holder is in place.