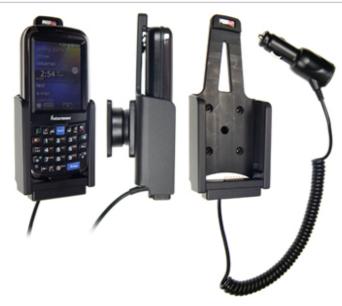

## 512276 Active holder with cig-plug. With tilt swivel.

The active holder charges your battery when it is in the holder. The charging device connects to the PDA automatically when you put the PDA in the holder. The holder is attached onto a tilt swivel and can be adjusted in order to avoid light reflection. Connects to the vehicle's cigarette lighter socket, 12/24 Volt. Attach onto a ProClip Mounting Platform.

EAN: 7320285122765

Item no 512276 fits:

Intermec CS40 (For all countries)