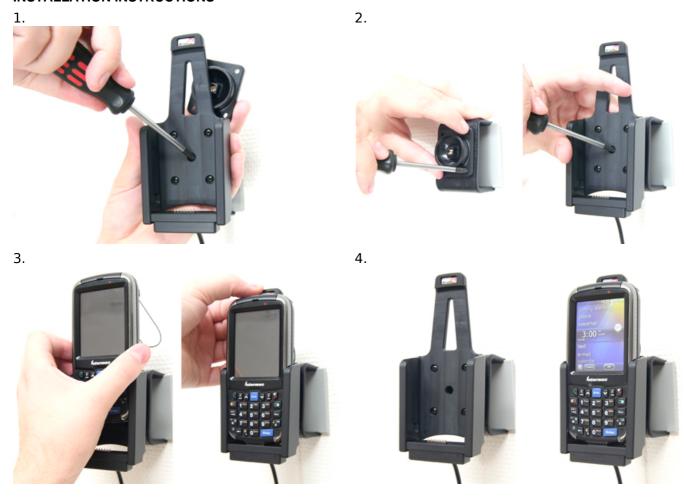

## **INSTALLATION INSTRUCTIONS**

Please read all of the instructions and look at the pictures before attaching the holder.

- 1. Loosen the screw in the center of the holder so you can remove the tilt swivel attaching plate on the back.
- 2. Place the attaching plate onto the desired position. Screw the attaching plate into place with the enclosed screws. Place the holder over the attaching plate so the screw fits in the hole in the tilt swivel. Tighten the screw so the holder is firmly in place, but still can be adjusted.
- 3. To place the device in the holder: Place the bottom part of the device into the holder. Press the top of the device forward and in the same time slide the device downward into place in the holder. To remove the device from the holder: Press the upper part of the holder forward. When the device is set free, lift it upward out of the holder.
- 4. The holder is in place.