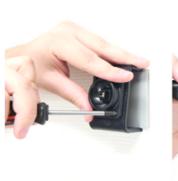

## INSTALLATION INSTRUCTIONS

1. 2.

3.

Please read all of the instructions and look at the pictures before attaching the holder.

- 1. Loosen the screw in the center of the holder so you can remove the tilt swivel attaching plate on the back.
- 2. Place the attaching plate onto the desired position. Screw the attaching plate into place with the enclosed screws. Place the holder over the attaching plate so the screw fits in the hole in the tilt swivel. Tighten the screw so the holder is firmly in place, but still can be adjusted.
- 3. To place the device in the holder: Place the bottom part of the device into the holder. Press the top of the device forward and in the same time slide the device downward into place in the holder. To remove the device from the holder: Press the upper part of the holder forward. When the device is set free, lift it upward out of the holder.
- 4. The holder is in place.