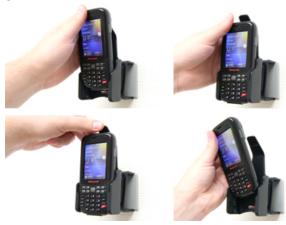

## INSTALLATION INSTRUCTIONS

1. 2.

3.

Please read all of the instructions and look at the pictures before attaching the holder.

- 1. Loosen the screw in the center of the holder so you can remove the tilt swivel attaching plate on the back.
- 2. Place the attaching plate onto the desired position. Screw the attaching plate into place with the enclosed screws. Place the holder over the attaching plate so the screw fits in the hole in the tilt swivel. Tighten the screw so the holder is firmly in place, but still can be adjusted.
- 3. To place the device in the holder: Place the bottom part of the device into the holder. Press the top of the device forward and in the same time slide the device downward into place in the holder. To remove the device from the holder: Press the upper part of the holder forward. When the device is set free, lift it upward out of the holder.
- 4. The holder is in place.