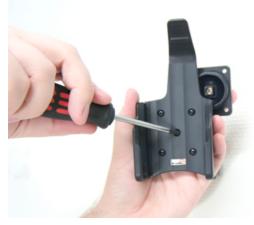

## INSTALLATION INSTRUCTIONS

1. 2.

3.

Please read all of the instructions and look at the pictures before attaching the holder.

- 1. Loosen the screw in the center of the holder so you can remove the tilt swivel attaching plate on the back.
- 2. Place the attaching plate onto the desired position. Screw the attaching plate into place with the enclosed screws. Place the holder over the attaching plate so the screw fits in the hole in the tilt swivel. Tighten the screw so the holder is firmly in place, but still can be adjusted.
- 3. To place the device in the holder: Place the bottom part of the device into the holder. Press the top of the device forward and in the same time slide the device downward into place in the holder. To remove the device from the holder: Press the upper part of the holder forward. When the device is set free, lift it upward out of the holder.
- 4. The holder is in place.