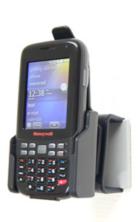

## 511292 Passive holder with tilt swivel

With your PDA in a passive holder attached onto the dashboard it is always within easy reach -safe and convenient. The holder is mounted onto a tilt swivel so it is adjustable for avoiding light reflection on the screen. It is easy to put the PDA in the holder, and to take it out of the holder. You can connect e.g. a charging cable to the PDA when it is in the holder.

## Item no 511292 fits:

Honeywell Dolphin 6000 (For all countries)