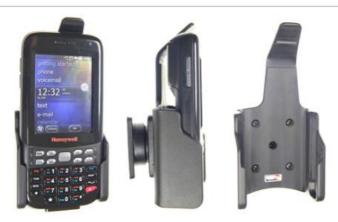

## 511292 Passive holder with tilt swivel

With your PDA in a passive holder attached onto the dashboard it is always within easy reach -safe and convenient. The holder is mounted onto a tilt swivel so it is adjustable for avoiding light reflection on the screen. It is easy to put the PDA in the holder, and to take it out of the holder. You can connect e.g. a charging cable to the PDA when it is in the holder.

## Item no 511292 fits:

Honeywell Dolphin 6000 (For all countries)