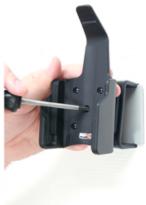

## INSTALLATION INSTRUCTIONS

1. 2.

3.

Please read all of the instructions and look at the pictures before attaching the holder.

- 1. Loosen the screw in the center of the holder so you can remove the tilt swivel attaching plate on the back.
- 2. Place the attaching plate onto the desired position. Screw the attaching plate into place with the enclosed screws. Place the holder over the attaching plate so the screw fits in the hole in the tilt swivel. Tighten the screw so the holder is firmly in place, but still can be adjusted.
- 3. To place the device in the holder: Place the bottom part of the device into the holder. Press the top of the device forward and in the same time slide the device downward into place in the holder. To remove the device from the holder: Press the upper part of the holder forward. When the device is set free, lift it upward out of the holder.
- 4. The holder is in place.