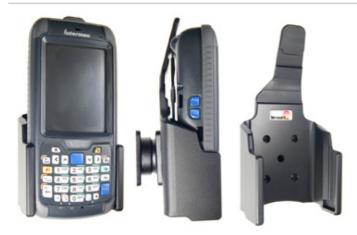

## **Product 511277**

## 511277 Passive holder with tilt swivel

With your PDA in a passive holder attached onto the dashboard it is always within easy reach -safe and convenient. The holder is mounted onto a tilt swivel so it is adjustable for avoiding light reflection on the screen. It is easy to put the PDA in the holder, and to take it out of the holder. You can connect e.g. a charging cable to the PDA when it is in the holder.

EAN: 7320285112773

Item no 511277 fits:

Intermec CN70 (For all countries)