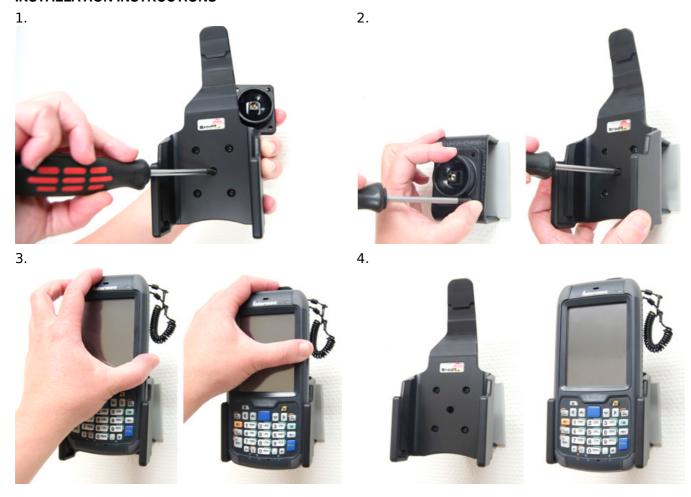

## **INSTALLATION INSTRUCTIONS**

Please read all of the instructions and look at the pictures before attaching the holder.

- 1. Loosen the screw in the center of the holder so you can remove the tilt swivel attaching plate on the back.
- 2. Place the attaching plate onto the desired position. Screw the attaching plate into place with the enclosed screws. Place the holder over the attaching plate so the screw fits in the hole in the tilt swivel. Tighten the screw so the holder is firmly in place, but still can be adjusted.
- 3. To place the device in the holder: Place the bottom part of the device into the holder. Press the top of the device forward and in the same time slide the device downward into place in the holder. To remove the device from the holder: Press the upper part of the holder forward. When the device is set free, lift it upward out of the holder.
- 4. The holder is in place.