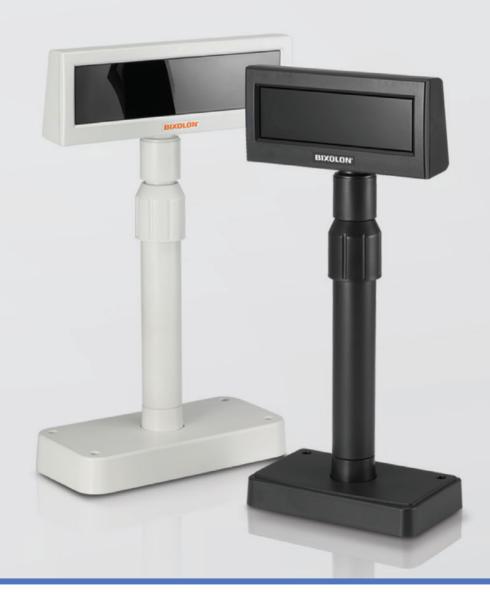

## BCD-1000/1100

BIXOLON BCD-1000/1100 is powerful Vacuum Fluorescent Customer Display which provides a wide viewing angle, long life, high reliability and high display quality. It is designed to improve image and service with an enhanced customer display, featuring modules PC-based POS applications.

#### **Compact size and Clear display**

The BCD-1000/1100 is a slim customer display that provides your customers clear, easy-to-read information at the fastest data-transfer rate available.

This easy-to-use VFD makes at attractive communication with customers by its fascinating design and rich colors.

#### **User-friendly design**

With USB cable connection (BCD-1100) and pass-through functionality (BCD-1000), BIXOLON customer displays are all easy to connect with BIXOLON POS printer and directly connect with customers' existing host terminal. Especially the new BCD-1100 is a solution to make you save the power consumption and also save on counter place because it is not needed the power supply.