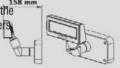

#### DISPLAY

Display Method: VFD (Vacuum Fluorescent Display)

Display Color: Blue green

**Brightness (Cd/ M2):** 800 ~ 1000/700 (BCD-1100) **Character Size(W x H):** 5.45 x 9.15 mm

3.5 x 5.0m (BCD-1100)

Characters Per Line: 40 (20 characters x 2 Lines)

#### **DIMENSIONS (W x L x H)**

**BCD-1000D:** 231 x 105 x 179~533 mm **BCD-1000DN:** 231 x 105 x 158~511 mm **BCD-1000W:** 231 x 105 x 158 mm **BCD-1000WN:** 231 x 105 x 152 mm

VFD: 219 x 48.5 x 80 mm

**BCD-1100D:** 218 x 105 x 179~533 mm **BCD-1100DN:** 218 x 105 x 158~511 mm **BCD-1100W:** 218 x 105 x 158 mm **BCD-1100WN:** 218 x 105 x 152 mm