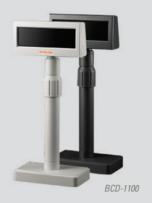

## BCD-1000/1100

BIXOLON BCD-1000/1100 is powerful Vacuum Fluorescent Customer Display which provides a wide viewing angle, long life, high reliability and high display quality. It is designed to improve image and service with an enhanced customer display, featuring modules PC-based POS applications.

#### **Compact size and Clear display**

The BCD-1000/1100 is a slim customer display that provides your customers clear, easy-to-read information at the fastest data-transfer rate available.

This easy-to-use VFD makes at attractive communication with customers by its fascinating design and rich colors.

#### Freely adjustable telescopic pole height

All poles are factory standard and the BCD-1000/1100 is easily able to adjust the pole length by any users.

From 158mm to 533mm

One standard model meets all the different requirement of height