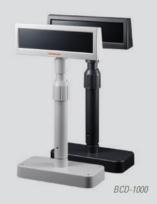

## BCD-1000/1100

BIXOLON BCD-1000/1100 is powerful Vacuum Fluorescent Customer Display which provides a wide viewing angle, long life, high reliability and high display quality. It is designed to improve image and service with an enhanced customer display, featuring modules PC-based POS applications.

#### **Compact size and Clear display**

The BCD-1000/1100 is a slim customer display that provides your customers clear, easy-to-read information at the fastest data-transfer rate available.

This easy-to-use VFD makes at attractive communication with customers by its fascinating design and rich colors.

#### Freely adjustable telescopic pole height

All poles are factory standard and the BCD-1000/1100 is easily able to adjust the pole length by any users.

From 158mm to 533mm

One standard model meets all the different requirement of height