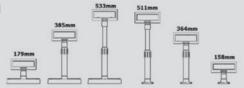

#### Freely adjustable telescopic pole height

All poles are factory standard and the BCD-1000/1100 is easily able to adjust the pole length by any users.

From 158mm to 533mm

One standard model meets all the different requirement of height

#### **DIMENSIONS (W x L x H)**

**BCD-1000D:** 231 x 105 x 179~533 mm **BCD-1000DN:** 231 x 105 x 158~511 mm **BCD-1000W:** 231 x 105 x 158 mm **BCD-1000WN:** 231 x 105 x 152 mm

VFD: 219 x 48.5 x 80 mm

**BCD-1100D:** 218 x 105 x 179~533 mm **BCD-1100DN:** 218 x 105 x 158~511 mm **BCD-1100W:** 218 x 105 x 158 mm **BCD-1100WN:** 218 x 105 x 152 mm