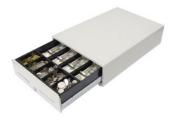

## cash drawer

www.aures.com

The Vital component to any AURES point of sale system.

The 3S-430 has a removable spacer system for 8 types of notes and 8 types of coins.

Two slots on the front side are used for receipts, cheques and removable inserts. It features rounded edges and steel clips to hold down notes and is available in beige or in black.

| MODEL        | 35-430                                                          |
|--------------|-----------------------------------------------------------------|
| Material     | Sheet steel                                                     |
| Colours      | Beige and black                                                 |
| Cash tray    | 8 inserts for coins with removable trays<br>8 inserts for notes |
| Power supply | 12 or 24V                                                       |
| Locking      | Key                                                             |
| Interface    | RJ11 STAR, CITIZEN, EPSON                                       |
| Dimensions   | 410 x 415 x 110mm                                               |