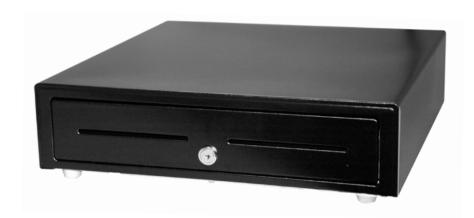

## cash drawer

www.aures.com

The Vital component to any AURES point of sale system.

The 3S-430 has a removable spacer system for 8 types of notes and 8 types of coins.

Two slots on the front side are used for receipts, cheques and removable inserts. It features rounded edges and steel clips to hold down notes and is available in beige or in black.

| MODEL        | 35-430                                                          |
|--------------|-----------------------------------------------------------------|
| Material     | Sheet steel                                                     |
| Colours      | Beige and black                                                 |
| Cash tray    | 8 inserts for coins with removable trays<br>8 inserts for notes |
| Power supply | 12 or 24V                                                       |
| Locking      | Key                                                             |
| Interface    | RJ11 STAR, CITIZEN, EPSON                                       |
| Dimensions   | 410 x 415 x 110mm                                               |